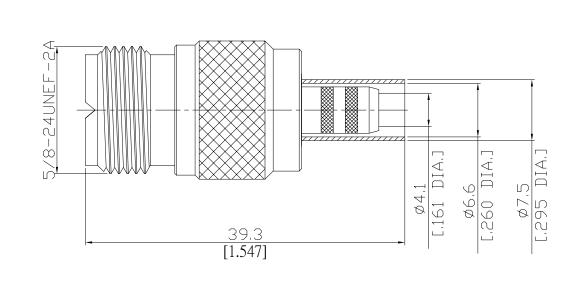

## Technical Data Sheet

## UHF Straight Cable Jack

## UHF2CN0-R240A/H4

| All dimensions are in mm [inch]                                                                                                                                                            |                               |        |                                                                                |                                  |             |
|--------------------------------------------------------------------------------------------------------------------------------------------------------------------------------------------|-------------------------------|--------|--------------------------------------------------------------------------------|----------------------------------|-------------|
| Tolerances according to DIN ISO 2768-mH<br>Interface                                                                                                                                       | 1                             |        |                                                                                |                                  |             |
| According to                                                                                                                                                                               | I<br>IEC 6010                 | 60.12  |                                                                                |                                  |             |
|                                                                                                                                                                                            |                               | 0712   |                                                                                |                                  |             |
| Electrical Data                                                                                                                                                                            |                               |        |                                                                                |                                  |             |
| Impedance                                                                                                                                                                                  | non-constant<br>DC to 300 MHz |        |                                                                                |                                  |             |
|                                                                                                                                                                                            |                               |        |                                                                                |                                  |             |
| - Limitations are possible due to the used cable type and manua                                                                                                                            | acturing pro                  | Cess - |                                                                                |                                  |             |
| Mechanical Data                                                                                                                                                                            |                               |        |                                                                                |                                  |             |
| Coupling mechanisms                                                                                                                                                                        | Screw-lock                    |        |                                                                                |                                  |             |
| Centre contact                                                                                                                                                                             | Soldered or Crimped           |        |                                                                                |                                  |             |
| Cable entry                                                                                                                                                                                | Crimped                       |        |                                                                                |                                  |             |
| Environmental Data                                                                                                                                                                         |                               |        |                                                                                |                                  |             |
| Temperature range                                                                                                                                                                          | -55°C to +149°C               |        |                                                                                |                                  |             |
| RoHS                                                                                                                                                                                       | compliant                     |        |                                                                                |                                  |             |
| Material And Plating                                                                                                                                                                       |                               |        |                                                                                |                                  |             |
|                                                                                                                                                                                            | <br>                          | 1      |                                                                                |                                  |             |
| Connector parts                                                                                                                                                                            | Material                      |        |                                                                                | Plating                          |             |
| Centre contact                                                                                                                                                                             | Phosphor Bronze<br>Brass      |        |                                                                                | Gold plating(Nickel underplated) |             |
| Body<br>Insulator                                                                                                                                                                          | PTFE                          |        |                                                                                | Copper-Tin-Zinc Alloy            |             |
|                                                                                                                                                                                            |                               |        |                                                                                |                                  |             |
| Crimp ferrules                                                                                                                                                                             | Brass                         |        |                                                                                | Copper-Tin-Zinc Alloy            |             |
| Suitable Cables                                                                                                                                                                            | 1                             |        |                                                                                |                                  |             |
|                                                                                                                                                                                            | LMR 240, BELDEN H155, RNL-240 |        |                                                                                |                                  |             |
|                                                                                                                                                                                            |                               |        |                                                                                |                                  |             |
| Packing                                                                                                                                                                                    |                               |        |                                                                                |                                  |             |
|                                                                                                                                                                                            | Single or 100                 |        |                                                                                |                                  |             |
|                                                                                                                                                                                            |                               |        |                                                                                |                                  |             |
|                                                                                                                                                                                            |                               |        |                                                                                |                                  |             |
|                                                                                                                                                                                            |                               |        |                                                                                |                                  |             |
|                                                                                                                                                                                            |                               |        |                                                                                |                                  |             |
| The facts and figures herein are carefully compiled to the                                                                                                                                 |                               |        | Rosnol RF/Microwave Tec                                                        |                                  | Page        |
| The facts and figures herein are carefully compiled to the knowledge, but they are intended for general informational pu In the effort to improve our products, we reserve the right to ma | irposes only.                 | Kev    | Rosnol RF/Microwave Tec<br>www.rosnol.com; info@rosı<br>Phone: +886-3-463-5095 | nol.com                          | Page<br>1/2 |