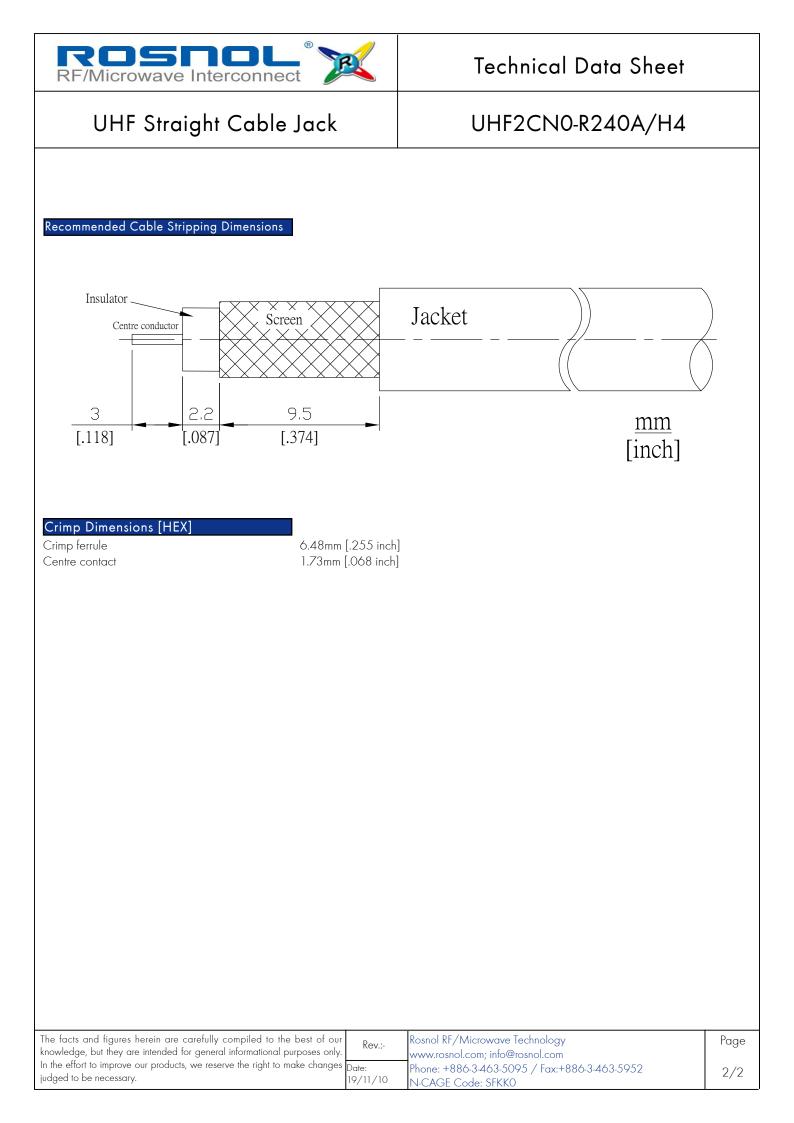

## Technical Data Sheet

## UHF Straight Cable Jack

## UHF2CN0-R240A/H4

| All dimensions are in mm [inch]                                                                                                                                                            |                               |        |                                                                                |                                  |             |
|--------------------------------------------------------------------------------------------------------------------------------------------------------------------------------------------|-------------------------------|--------|--------------------------------------------------------------------------------|----------------------------------|-------------|
| Tolerances according to DIN ISO 2768-mH<br>Interface                                                                                                                                       | 1                             |        |                                                                                |                                  |             |
| According to                                                                                                                                                                               | I<br>IEC 6010                 | 60.12  |                                                                                |                                  |             |
|                                                                                                                                                                                            |                               | 0712   |                                                                                |                                  |             |
| Electrical Data                                                                                                                                                                            |                               |        |                                                                                |                                  |             |
| Impedance                                                                                                                                                                                  | non-constant<br>DC to 300 MHz |        |                                                                                |                                  |             |
|                                                                                                                                                                                            |                               |        |                                                                                |                                  |             |
| - Limitations are possible due to the used cable type and manua                                                                                                                            | acturing pro                  | Cess - |                                                                                |                                  |             |
| Mechanical Data                                                                                                                                                                            |                               |        |                                                                                |                                  |             |
| Coupling mechanisms                                                                                                                                                                        | Screw-lock                    |        |                                                                                |                                  |             |
| Centre contact                                                                                                                                                                             | Soldered or Crimped           |        |                                                                                |                                  |             |
| Cable entry                                                                                                                                                                                | Crimped                       |        |                                                                                |                                  |             |
| Environmental Data                                                                                                                                                                         |                               |        |                                                                                |                                  |             |
| Temperature range                                                                                                                                                                          | -55°C to +149°C               |        |                                                                                |                                  |             |
| RoHS                                                                                                                                                                                       | compliant                     |        |                                                                                |                                  |             |
| Material And Plating                                                                                                                                                                       |                               |        |                                                                                |                                  |             |
|                                                                                                                                                                                            | <br>                          | 1      |                                                                                |                                  |             |
| Connector parts                                                                                                                                                                            | Material                      |        |                                                                                | Plating                          |             |
| Centre contact                                                                                                                                                                             | Phosphor Bronze<br>Brass      |        |                                                                                | Gold plating(Nickel underplated) |             |
| Body<br>Insulator                                                                                                                                                                          | PTFE                          |        |                                                                                | Copper-Tin-Zinc Alloy            |             |
|                                                                                                                                                                                            |                               |        |                                                                                |                                  |             |
| Crimp ferrules                                                                                                                                                                             | Brass                         |        |                                                                                | Copper-Tin-Zinc Alloy            |             |
| Suitable Cables                                                                                                                                                                            | 1                             |        |                                                                                |                                  |             |
|                                                                                                                                                                                            | LMR 240, BELDEN H155, RNL-240 |        |                                                                                |                                  |             |
|                                                                                                                                                                                            |                               |        |                                                                                |                                  |             |
| Packing                                                                                                                                                                                    |                               |        |                                                                                |                                  |             |
|                                                                                                                                                                                            | Single or 100                 |        |                                                                                |                                  |             |
|                                                                                                                                                                                            |                               |        |                                                                                |                                  |             |
|                                                                                                                                                                                            |                               |        |                                                                                |                                  |             |
|                                                                                                                                                                                            |                               |        |                                                                                |                                  |             |
|                                                                                                                                                                                            |                               |        |                                                                                |                                  |             |
| The facts and figures herein are carefully compiled to the                                                                                                                                 |                               |        | Rosnol RF/Microwave Tec                                                        |                                  | Page        |
| The facts and figures herein are carefully compiled to the knowledge, but they are intended for general informational pu In the effort to improve our products, we reserve the right to ma | irposes only.                 | Kev    | Rosnol RF/Microwave Tec<br>www.rosnol.com; info@rosı<br>Phone: +886-3-463-5095 | nol.com                          | Page<br>1/2 |