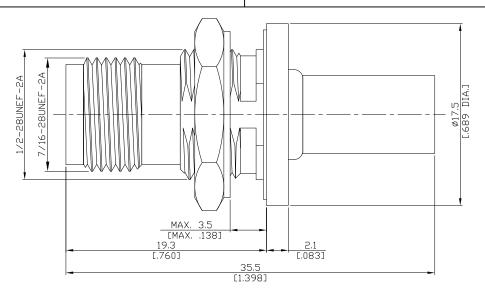

### Technical Data Sheet

# TNC Straight Bulkhead Cable Jack

# TNC2CA50-R240A/H3



All dimensions are in mm [inch]

#### Interface

According to IEC 60169-17; MIL-C-39012; MIL-STD-348A/313

#### Electrical Data

Impedance 50

Frequency DC to 11 GHz

Frequency range Return loss

- Limitations are possible due to the used cable type -

#### Mechanical Data

Coupling mechanisms Screw-lock

Centre contact Soldered or Crimped

Cable entry Crimped

#### Environmental Data

Temperature range -65°C to +165°C

RoHS compliant

### Material And Plating

| Connector parts | Material        | Plating                          |
|-----------------|-----------------|----------------------------------|
| Centre contact  | Phosphor Bronze | Gold plating(Nickel underplated) |
| Body            | Brass           | Nickel                           |
| Insulator       | PTFE            |