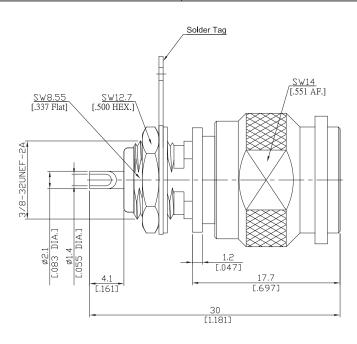

## TNC1FB50-3000A/144

All dimensions are in mm [inch] Tolerances according to DIN ISO 2768-mH

| Interface<br>According to                                                                                              | IEC 6016                | 9-17; MIL-C       | C-39012; MIL-STD-348A/313                                          |                       |  |
|------------------------------------------------------------------------------------------------------------------------|-------------------------|-------------------|--------------------------------------------------------------------|-----------------------|--|
| <mark>Electrical Data</mark><br>Impedance<br>Frequency                                                                 | 50 Ω<br>DC to 11        | GHz               |                                                                    |                       |  |
| Mechanical Data<br>Coupling mechanisms<br>Weight                                                                       | Screw-loci<br>0.0154 kg |                   |                                                                    |                       |  |
| Environmental Data<br>Temperature range<br>RoHS                                                                        | -65°C to<br>compliant   |                   |                                                                    |                       |  |
| Material And Plating<br>Piece Parts                                                                                    | Material                |                   | Plating                                                            |                       |  |
| Centre contact                                                                                                         | Brass                   |                   | Gold plating(Nickel underplated)                                   |                       |  |
| Body                                                                                                                   | Brass                   |                   | Copper-Tin-Zinc Alloy                                              |                       |  |
| Insulator                                                                                                              | PTFE                    |                   |                                                                    |                       |  |
| Gasket                                                                                                                 | Silicone R              | ubber             |                                                                    |                       |  |
| Coupling nut                                                                                                           | Brass                   |                   | Copper-Tin-Zinc Alloy                                              |                       |  |
| Solder tag                                                                                                             | Brass                   |                   |                                                                    | Copper-Tin-Zinc Alloy |  |
| Fastening nut                                                                                                          | Brass                   |                   | Copper-Tin-Zinc Alloy                                              |                       |  |
| Washer                                                                                                                 | Brass                   |                   | Copper-Tin-Zinc Alloy                                              | Copper-Tin-Zinc Alloy |  |
| Packing                                                                                                                | Single or               | 100               |                                                                    |                       |  |
| Related Document<br>Mounting Dimension                                                                                 | MD18                    |                   |                                                                    |                       |  |
| The facts and figures herein are carefully compiled to th knowledge, but they are intended for general informational p |                         | Rev.:-            | Rosnol RF/Microwave Technology<br>www.rosnol.com ; info@rosnol.com | Page                  |  |
| In the effort to improve our products, we reserve the right to r<br>judged to be necessary.                            |                         | Date:<br>19/11/10 | Phone:+886-3-463-5095<br>Fax:+886-3-463-5952                       | 1/1                   |  |