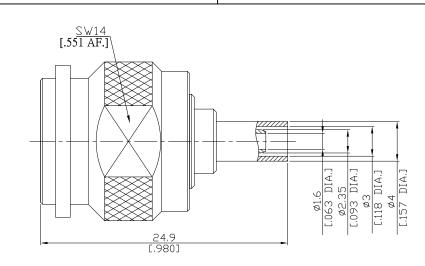

## TNC Straight Cable Plug

## TNC1C50-G316A/144

All dimensions are in mm [inch] Tolerances according to DIN ISO 2768-mH

| Interface<br>According to | IEC 60169-17; MIL-C-39012; MIL-STD-348A/313 |
|---------------------------|---------------------------------------------|
| Electrical Data           |                                             |
| Impedance                 | 50 Ω                                        |
| Frequency                 | DC to 11 GHz                                |
| VSWR (Return Loss)        | ≤ 1.08 (≥ 28.3 dB), DC to 1 GHz             |
|                           | ≤ 1.22 (≥ 20.1 dB), 1 to 2 GHz              |
|                           | ≤ 1.29 (≥ 17.9 dB), 2 to 11 GHz             |
| Insertion Loss            | ≤ 0.05 x √ F (GHz) dB                       |