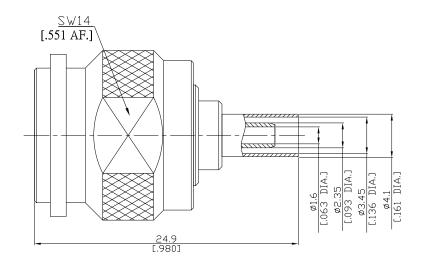

## TNC1C50-D316A/144

All dimensions are in mm [inch]

Tolerances according to DIN ISO 2768-mH

#### Mechanical Data

Coupling mechanismsScrew-lockCentre contactCrimpedCable entryCrimped