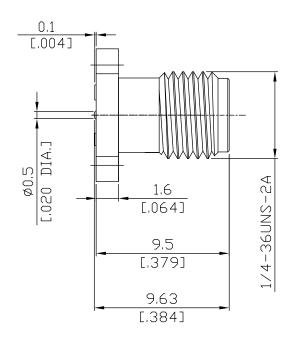

### SMA2LA50-0963A/9X

All dimensions are in mm [inch]

Tolerances according to DIN ISO 2768-mH

## Interface According to

Electrical Data

Impedance Frequency 50 Ω

DC to 27 GHz

Mechanical Data

Coupling mechanisms

Weight

Screw-lock 0.0021 kg

IEC 60169-15; MIL-C-39012; MIL-STD-348A/310