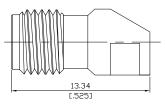

## SMA2150-1334A/91

| All dimensions are in mm [inch]         |
|-----------------------------------------|
| Tolerances according to DIN ISO 2768-mH |

| Interface<br>According to                                                                                                                                                                                                                                                                                                                       | MIL-C-39012;MIL-ST                    | D-348A/310              |                                                                                 |      |
|-------------------------------------------------------------------------------------------------------------------------------------------------------------------------------------------------------------------------------------------------------------------------------------------------------------------------------------------------|---------------------------------------|-------------------------|---------------------------------------------------------------------------------|------|
| Electrical Data<br>Impedance<br>Frequency                                                                                                                                                                                                                                                                                                       | 50 Ω<br>DC to 18 GHz                  |                         |                                                                                 |      |
| Mechanical Data<br>Coupling mechanisms<br>Board mounting type<br>Weight                                                                                                                                                                                                                                                                         | Screw-lock<br>Through Holes<br>N/A    |                         |                                                                                 |      |
| Environmental Data<br>Temperature range<br>RoHS                                                                                                                                                                                                                                                                                                 | -65°C to +165°C<br>compliant          |                         |                                                                                 |      |
| Material And Plating<br>Connector parts<br>Centre contact<br>Body                                                                                                                                                                                                                                                                               | Material<br>Beryllium Copper<br>Brass |                         | Plating<br>Gold plating(Nickel underplated)<br>Gold plating(Nickel underplated) |      |
| Insulator<br>Packing                                                                                                                                                                                                                                                                                                                            | PTFE                                  |                         |                                                                                 |      |
|                                                                                                                                                                                                                                                                                                                                                 | Single or 100                         |                         |                                                                                 |      |
|                                                                                                                                                                                                                                                                                                                                                 |                                       |                         |                                                                                 |      |
| The facts and figures herein are carefully compiled to the knowledge, but they are intended for general informational pu                                                                                                                                                                                                                        |                                       | Rosnol RF/Microwave Tec |                                                                                 | Page |
| knowledge, but they are intended for general informational purposes only In the effort to improve our products, we reserve the right to make changes judged to be necessary. Www.rosnol.com ; info@rosnol.com   In the effort to improve our products, we reserve the right to make changes judged to be necessary. Date: Phone:+886-3-463-5095 |                                       |                         |                                                                                 | 1/1  |