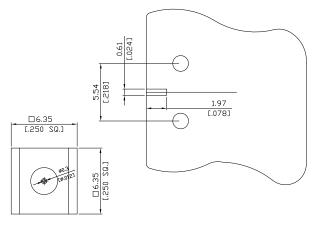

## SMA2150-1334A/91

| All dimensions are in mm [inch]         |
|-----------------------------------------|
| Tolerances according to DIN ISO 2768-mH |

| Interface<br>According to                                                                                                                                                                                                                                                                                                                       | MIL-C-39012;MIL-ST                    | D-348A/310              |                                                                                 |      |
|-------------------------------------------------------------------------------------------------------------------------------------------------------------------------------------------------------------------------------------------------------------------------------------------------------------------------------------------------|---------------------------------------|-------------------------|---------------------------------------------------------------------------------|------|
| Electrical Data<br>Impedance<br>Frequency                                                                                                                                                                                                                                                                                                       | 50 Ω<br>DC to 18 GHz                  |                         |                                                                                 |      |
| Mechanical Data<br>Coupling mechanisms<br>Board mounting type<br>Weight                                                                                                                                                                                                                                                                         | Screw-lock<br>Through Holes<br>N/A    |                         |                                                                                 |      |
| Environmental Data<br>Temperature range<br>RoHS                                                                                                                                                                                                                                                                                                 | -65°C to +165°C<br>compliant          |                         |                                                                                 |      |
| Material And Plating<br>Connector parts<br>Centre contact<br>Body                                                                                                                                                                                                                                                                               | Material<br>Beryllium Copper<br>Brass |                         | Plating<br>Gold plating(Nickel underplated)<br>Gold plating(Nickel underplated) |      |
| Insulator<br>Packing                                                                                                                                                                                                                                                                                                                            | PTFE                                  |                         |                                                                                 |      |
|                                                                                                                                                                                                                                                                                                                                                 | Single or 100                         |                         |                                                                                 |      |
|                                                                                                                                                                                                                                                                                                                                                 |                                       |                         |                                                                                 |      |
| The facts and figures herein are carefully compiled to the knowledge, but they are intended for general informational pu                                                                                                                                                                                                                        |                                       | Rosnol RF/Microwave Tec |                                                                                 | Page |
| knowledge, but they are intended for general informational purposes only In the effort to improve our products, we reserve the right to make changes judged to be necessary. Www.rosnol.com ; info@rosnol.com   In the effort to improve our products, we reserve the right to make changes judged to be necessary. Date: Phone:+886-3-463-5095 |                                       |                         |                                                                                 | 1/1  |