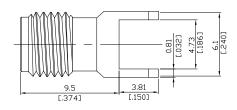

## SMA2150-1334A/91

| All dimensions are in mm [inch]         |
|-----------------------------------------|
| Tolerances according to DIN ISO 2768-mH |

| Interface<br>According to                                                                                                                                                                                                                                                                                                                       | MIL-C-39012;MIL-ST                    | D-348A/310              |                                                                                 |      |
|-------------------------------------------------------------------------------------------------------------------------------------------------------------------------------------------------------------------------------------------------------------------------------------------------------------------------------------------------|---------------------------------------|-------------------------|---------------------------------------------------------------------------------|------|
| Electrical Data<br>Impedance<br>Frequency                                                                                                                                                                                                                                                                                                       | 50 Ω<br>DC to 18 GHz                  |                         |                                                                                 |      |
| Mechanical Data<br>Coupling mechanisms<br>Board mounting type<br>Weight                                                                                                                                                                                                                                                                         | Screw-lock<br>Through Holes<br>N/A    |                         |                                                                                 |      |
| Environmental Data<br>Temperature range<br>RoHS                                                                                                                                                                                                                                                                                                 | -65°C to +165°C<br>compliant          |                         |                                                                                 |      |
| Material And Plating<br>Connector parts<br>Centre contact<br>Body                                                                                                                                                                                                                                                                               | Material<br>Beryllium Copper<br>Brass |                         | Plating<br>Gold plating(Nickel underplated)<br>Gold plating(Nickel underplated) |      |
| Insulator<br>Packing                                                                                                                                                                                                                                                                                                                            | PTFE                                  |                         |                                                                                 |      |
|                                                                                                                                                                                                                                                                                                                                                 | Single or 100                         |                         |                                                                                 |      |
|                                                                                                                                                                                                                                                                                                                                                 |                                       |                         |                                                                                 |      |
| The facts and figures herein are carefully compiled to the knowledge, but they are intended for general informational pu                                                                                                                                                                                                                        |                                       | Rosnol RF/Microwave Tec |                                                                                 | Page |
| knowledge, but they are intended for general informational purposes only In the effort to improve our products, we reserve the right to make changes judged to be necessary. Www.rosnol.com ; info@rosnol.com   In the effort to improve our products, we reserve the right to make changes judged to be necessary. Date: Phone:+886-3-463-5095 |                                       |                         |                                                                                 | 1/1  |