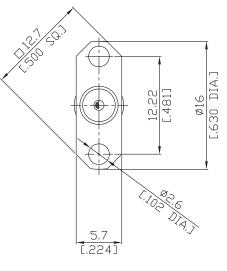

## SMA2GTC50-1450A/91

|   | All dimensions are in mm [inch]     |
|---|-------------------------------------|
| I | Talaranana apparding to DINUSO 2769 |

Tolerances according to DIN ISO 2768-mH

| Interface<br>According to                                                                                                | IEC 60169-15; MIL-C-39012;MIL-STD-348A/310           |             |                                                     |                                  |      |
|--------------------------------------------------------------------------------------------------------------------------|------------------------------------------------------|-------------|-----------------------------------------------------|----------------------------------|------|
| Electrical Data<br>Impedance<br>Frequency<br>VSWR (Return Loss)<br>Insertion Loss                                        | 50 Ω<br>DC to 18 G⊢<br>≤ 1.25 (≥ 19.<br>≤ 0.05 x √F[ | lz<br>1 dB) |                                                     |                                  |      |
| Mechanical Data<br>Coupling mechanisms<br>Weight                                                                         | Screw-lock<br>0.0024 kg                              | ,           |                                                     |                                  |      |
| Environmental Data<br>Temperature range<br>RoHS<br>Material And Plating                                                  | -65°C to +16<br>compliant                            | ó5°C        |                                                     |                                  |      |
| Piece Parts                                                                                                              | Material                                             |             |                                                     | Plating                          |      |
| Centre contact                                                                                                           | Beryllium Cop                                        | per         |                                                     | Gold plating(Nickel underplated) |      |
| Body                                                                                                                     | Brass                                                |             |                                                     | Gold plating(Nickel underplated) |      |
| Insulator                                                                                                                | PTFE                                                 |             |                                                     |                                  |      |
| Packing                                                                                                                  | Single or 100                                        | )           |                                                     |                                  |      |
| Related Document<br>Mounting Dimension                                                                                   | MD75                                                 |             |                                                     |                                  |      |
| The facts and figures herein are carefully compiled to the knowledge, but they are intended for general informational pu | urposes only                                         | Rev.:-      | Rosnol RF/Microwave Tec<br>www.rosnol.com ; info@ro |                                  | Page |
| In the effort to improve our products, we reserve the right to m<br>judged to be necessary.                              |                                                      |             | Phone:+886-3-463-5095<br>Fax:+886-3-463-5952        |                                  | 1/1  |