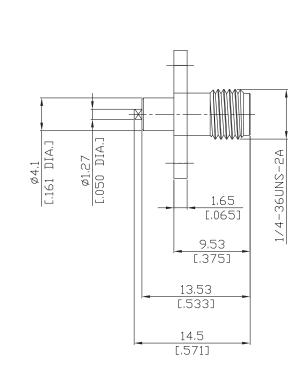

## SMA2GTC50-1450A/91

|   | All dimensions are in mm [inch]     |
|---|-------------------------------------|
| I | Talaranana apparding to DINUSO 2769 |

Tolerances according to DIN ISO 2768-mH

| Interface<br>According to                                                                                                | IEC 60169-15; MIL-C-39012;MIL-STD-348A/310           |             |                                                     |                                  |      |
|--------------------------------------------------------------------------------------------------------------------------|------------------------------------------------------|-------------|-----------------------------------------------------|----------------------------------|------|
| Electrical Data<br>Impedance<br>Frequency<br>VSWR (Return Loss)<br>Insertion Loss                                        | 50 Ω<br>DC to 18 G⊢<br>≤ 1.25 (≥ 19.<br>≤ 0.05 x √F[ | lz<br>1 dB) |                                                     |                                  |      |
| Mechanical Data<br>Coupling mechanisms<br>Weight                                                                         | Screw-lock<br>0.0024 kg                              | ,           |                                                     |                                  |      |
| Environmental Data<br>Temperature range<br>RoHS<br>Material And Plating                                                  | -65°C to +16<br>compliant                            | ó5°C        |                                                     |                                  |      |
| Piece Parts                                                                                                              | Material                                             |             |                                                     | Plating                          |      |
| Centre contact                                                                                                           | Beryllium Cop                                        | per         |                                                     | Gold plating(Nickel underplated) |      |
| Body                                                                                                                     | Brass                                                |             |                                                     | Gold plating(Nickel underplated) |      |
| Insulator                                                                                                                | PTFE                                                 |             |                                                     |                                  |      |
| Packing                                                                                                                  | Single or 100                                        | )           |                                                     |                                  |      |
| Related Document<br>Mounting Dimension                                                                                   | MD75                                                 |             |                                                     |                                  |      |
| The facts and figures herein are carefully compiled to the knowledge, but they are intended for general informational pu | urposes only                                         | Rev.:-      | Rosnol RF/Microwave Tec<br>www.rosnol.com ; info@ro |                                  | Page |
| In the effort to improve our products, we reserve the right to m<br>judged to be necessary.                              |                                                      |             | Phone:+886-3-463-5095<br>Fax:+886-3-463-5952        |                                  | 1/1  |