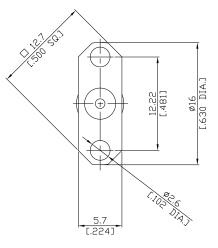

## SMA2GTA50-2740A-EC/91

| All dimensions are in mm [inch]<br>Tolerances according to DIN ISO 2768-1     | nH                                        |                                                  |                                  |      |  |
|-------------------------------------------------------------------------------|-------------------------------------------|--------------------------------------------------|----------------------------------|------|--|
| Interface<br>According to                                                     | MIL-C-39012;MIL-STE                       | MIL-C-39012;MIL-STD-348A/310                     |                                  |      |  |
| Electrical Data                                                               |                                           |                                                  |                                  |      |  |
| Impedance                                                                     | 50 Ω                                      |                                                  |                                  |      |  |
| Frequency                                                                     | DC to 18 GHz                              |                                                  |                                  |      |  |
| VSWR (Return Loss)                                                            | ≤ 1.25 (≥ 19.08 dB)                       |                                                  |                                  |      |  |
| Insertion Loss                                                                | ≤ 0.05 x √ F (GHz) d                      | В                                                |                                  |      |  |
| Mechanical Data                                                               |                                           |                                                  |                                  |      |  |
| Coupling mechanisms                                                           | Screw-lock                                |                                                  |                                  |      |  |
| Weight                                                                        | 0.0021 kg                                 |                                                  |                                  |      |  |
| Environmental Data                                                            |                                           |                                                  |                                  |      |  |
| Temperature range                                                             | -65°C to +165°C                           |                                                  |                                  |      |  |
| RoHS                                                                          | compliant                                 |                                                  |                                  |      |  |
| Material And Plating                                                          |                                           |                                                  |                                  |      |  |
|                                                                               |                                           |                                                  |                                  |      |  |
| Piece Parts                                                                   | Material                                  |                                                  | Plating                          |      |  |
| Centre contact                                                                | Beryllium Copper<br>Brass                 |                                                  | Gold plating(Nickel underplated) |      |  |
| Body                                                                          | PTFE                                      |                                                  | Gold plating(Nickel underplated) |      |  |
| Insulator                                                                     | PIFE                                      |                                                  |                                  |      |  |
| Packing                                                                       |                                           |                                                  |                                  |      |  |
| 5                                                                             | Single or 100                             | Single or 100                                    |                                  |      |  |
| Deleted Decument                                                              |                                           |                                                  |                                  |      |  |
| Related Document<br>Mounting Dimension                                        | MD75                                      |                                                  |                                  |      |  |
| Mouning Dimension                                                             | IVID/J                                    |                                                  |                                  |      |  |
| The facts and figures herein are carefully comp                               |                                           | urposes onlywww.rosnol.com ; info@rosnol.com     |                                  | Page |  |
| knowledge, but they are intended for general infor                            | national purposes only.                   |                                                  |                                  | Ŭ    |  |
| In the effort to improve our products, we reserve the judged to be necessary. | e right to make changes Date:<br>19/11/10 | Phone:+886-3-463-5095<br>/10 Fax:+886-3-463-5952 |                                  | 1/1  |  |