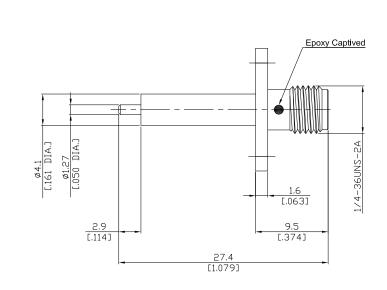

## SMA2GTA50-2740A-EC/91

| All dimensions are in mm [inch]<br>Tolerances according to DIN ISO 2768-1     | nH                                        |                                                  |                                  |      |  |
|-------------------------------------------------------------------------------|-------------------------------------------|--------------------------------------------------|----------------------------------|------|--|
| Interface<br>According to                                                     | MIL-C-39012;MIL-STE                       | MIL-C-39012;MIL-STD-348A/310                     |                                  |      |  |
| Electrical Data                                                               |                                           |                                                  |                                  |      |  |
| Impedance                                                                     | 50 Ω                                      |                                                  |                                  |      |  |
| Frequency                                                                     | DC to 18 GHz                              |                                                  |                                  |      |  |
| VSWR (Return Loss)                                                            | ≤ 1.25 (≥ 19.08 dB)                       |                                                  |                                  |      |  |
| Insertion Loss                                                                | ≤ 0.05 x √ F (GHz) d                      | В                                                |                                  |      |  |
| Mechanical Data                                                               |                                           |                                                  |                                  |      |  |
| Coupling mechanisms                                                           | Screw-lock                                |                                                  |                                  |      |  |
| Weight                                                                        | 0.0021 kg                                 |                                                  |                                  |      |  |
| Environmental Data                                                            |                                           |                                                  |                                  |      |  |
| Temperature range                                                             | -65°C to +165°C                           |                                                  |                                  |      |  |
| RoHS                                                                          | compliant                                 |                                                  |                                  |      |  |
| Material And Plating                                                          |                                           |                                                  |                                  |      |  |
|                                                                               |                                           |                                                  |                                  |      |  |
| Piece Parts                                                                   | Material                                  |                                                  | Plating                          |      |  |
| Centre contact                                                                | Beryllium Copper<br>Brass                 |                                                  | Gold plating(Nickel underplated) |      |  |
| Body                                                                          | PTFE                                      |                                                  | Gold plating(Nickel underplated) |      |  |
| Insulator                                                                     | PIFE                                      |                                                  |                                  |      |  |
| Packing                                                                       |                                           |                                                  |                                  |      |  |
| 5                                                                             | Single or 100                             | Single or 100                                    |                                  |      |  |
| Deleted Decument                                                              |                                           |                                                  |                                  |      |  |
| Related Document<br>Mounting Dimension                                        | MD75                                      |                                                  |                                  |      |  |
| Mouning Dimension                                                             | IVID/J                                    |                                                  |                                  |      |  |
| The facts and figures herein are carefully comp                               |                                           | urposes onlywww.rosnol.com ; info@rosnol.com     |                                  | Page |  |
| knowledge, but they are intended for general infor                            | national purposes only.                   |                                                  |                                  | Ŭ    |  |
| In the effort to improve our products, we reserve the judged to be necessary. | e right to make changes Date:<br>19/11/10 | Phone:+886-3-463-5095<br>/10 Fax:+886-3-463-5952 |                                  | 1/1  |  |