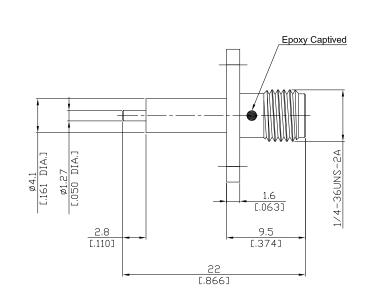

## SMA2GTA50-2200A-EC/9X

| Interface                                                                                                                                                                                                                         |                  |                                                                           |                        |                                  |  |
|-----------------------------------------------------------------------------------------------------------------------------------------------------------------------------------------------------------------------------------|------------------|---------------------------------------------------------------------------|------------------------|----------------------------------|--|
| According to                                                                                                                                                                                                                      | MIL-C-39012;MIL  | MIL-C-39012;MIL-STD-348A/310                                              |                        |                                  |  |
| Electrical Data                                                                                                                                                                                                                   |                  |                                                                           |                        |                                  |  |
| mpedance                                                                                                                                                                                                                          | 50 Ω             |                                                                           |                        |                                  |  |
|                                                                                                                                                                                                                                   | DC to 18 GHz     |                                                                           |                        |                                  |  |
| /SWR (Return Loss)<br>nsertion Loss                                                                                                                                                                                               |                  | ≤ 1.25 (≥ 19.08 dB)<br>≤ 0.05 x √ F (GHz) dB                              |                        |                                  |  |
|                                                                                                                                                                                                                                   | ≤ 0.03 X V F (GF |                                                                           |                        |                                  |  |
| Mechanical Data                                                                                                                                                                                                                   |                  |                                                                           |                        |                                  |  |
| Coupling mechanisms                                                                                                                                                                                                               | Screw-lock       |                                                                           |                        |                                  |  |
| Weight                                                                                                                                                                                                                            | 0.0020 kg        | 0.0020 kg                                                                 |                        |                                  |  |
| Environmental Data                                                                                                                                                                                                                |                  |                                                                           |                        |                                  |  |
| Temperature range                                                                                                                                                                                                                 |                  | -65°C to +165°C                                                           |                        |                                  |  |
| RoHS                                                                                                                                                                                                                              | compliant        | compliant                                                                 |                        |                                  |  |
| Material And Plating                                                                                                                                                                                                              |                  |                                                                           |                        |                                  |  |
| Piece Parts                                                                                                                                                                                                                       | Material         |                                                                           | Plating                |                                  |  |
| Centre contact                                                                                                                                                                                                                    | Beryllium Copper |                                                                           | Gold plating(Nickel ur | Gold plating(Nickel underplated) |  |
| Body                                                                                                                                                                                                                              | Stainless Steel  |                                                                           | Passivated             | · · · ·                          |  |
| Insulator                                                                                                                                                                                                                         | PTFE             | PTFE                                                                      |                        |                                  |  |
| Packing                                                                                                                                                                                                                           |                  |                                                                           |                        |                                  |  |
| racking                                                                                                                                                                                                                           | Single or 100    | Single or 100                                                             |                        |                                  |  |
|                                                                                                                                                                                                                                   |                  |                                                                           |                        |                                  |  |
| Related Document                                                                                                                                                                                                                  |                  |                                                                           |                        |                                  |  |
| Mounting Dimension                                                                                                                                                                                                                | MD75             |                                                                           |                        |                                  |  |
|                                                                                                                                                                                                                                   |                  |                                                                           |                        |                                  |  |
|                                                                                                                                                                                                                                   |                  |                                                                           | <b>T</b> 1 1           |                                  |  |
| The facts and figures herein are carefully compiled to the best of our<br>knowledge, but they are intended for general informational purposes only<br>In the effort to improve our products, we reserve the right to make changes |                  | Rev.:- Rosnol RF/Microwave Technology<br>www.rosnol.com ; info@rosnol.com |                        | Pag                              |  |
|                                                                                                                                                                                                                                   |                  | Phone:+886-3-463-5095                                                     |                        | 1/                               |  |
| judged to be necessary.                                                                                                                                                                                                           | 19/11/1          |                                                                           |                        | 1/                               |  |