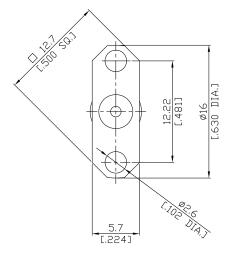

## SMA2GTA50-2200A-EC/9X

| Interface                                                                                                                                                                                                                         |                  |                                                                           |                        |                                  |  |
|-----------------------------------------------------------------------------------------------------------------------------------------------------------------------------------------------------------------------------------|------------------|---------------------------------------------------------------------------|------------------------|----------------------------------|--|
| According to                                                                                                                                                                                                                      | MIL-C-39012;MIL  | MIL-C-39012;MIL-STD-348A/310                                              |                        |                                  |  |
| Electrical Data                                                                                                                                                                                                                   |                  |                                                                           |                        |                                  |  |
| mpedance                                                                                                                                                                                                                          | 50 Ω             |                                                                           |                        |                                  |  |
|                                                                                                                                                                                                                                   | DC to 18 GHz     |                                                                           |                        |                                  |  |
| /SWR (Return Loss)<br>nsertion Loss                                                                                                                                                                                               |                  | ≤ 1.25 (≥ 19.08 dB)<br>≤ 0.05 x √ F (GHz) dB                              |                        |                                  |  |
|                                                                                                                                                                                                                                   | ≤ 0.03 X V F (GF |                                                                           |                        |                                  |  |
| Mechanical Data                                                                                                                                                                                                                   |                  |                                                                           |                        |                                  |  |
| Coupling mechanisms                                                                                                                                                                                                               | Screw-lock       |                                                                           |                        |                                  |  |
| Weight                                                                                                                                                                                                                            | 0.0020 kg        | 0.0020 kg                                                                 |                        |                                  |  |
| Environmental Data                                                                                                                                                                                                                |                  |                                                                           |                        |                                  |  |
| Temperature range                                                                                                                                                                                                                 |                  | -65°C to +165°C                                                           |                        |                                  |  |
| RoHS                                                                                                                                                                                                                              | compliant        | compliant                                                                 |                        |                                  |  |
| Material And Plating                                                                                                                                                                                                              |                  |                                                                           |                        |                                  |  |
| Piece Parts                                                                                                                                                                                                                       | Material         |                                                                           | Plating                |                                  |  |
| Centre contact                                                                                                                                                                                                                    | Beryllium Copper |                                                                           | Gold plating(Nickel ur | Gold plating(Nickel underplated) |  |
| Body                                                                                                                                                                                                                              | Stainless Steel  |                                                                           | Passivated             | · · · ·                          |  |
| Insulator                                                                                                                                                                                                                         | PTFE             | PTFE                                                                      |                        |                                  |  |
| Packing                                                                                                                                                                                                                           |                  |                                                                           |                        |                                  |  |
| racking                                                                                                                                                                                                                           | Single or 100    | Single or 100                                                             |                        |                                  |  |
|                                                                                                                                                                                                                                   |                  |                                                                           |                        |                                  |  |
| Related Document                                                                                                                                                                                                                  |                  |                                                                           |                        |                                  |  |
| Mounting Dimension                                                                                                                                                                                                                | MD75             |                                                                           |                        |                                  |  |
|                                                                                                                                                                                                                                   |                  |                                                                           |                        |                                  |  |
|                                                                                                                                                                                                                                   |                  |                                                                           | <b>T</b> 1 1           |                                  |  |
| The facts and figures herein are carefully compiled to the best of our<br>knowledge, but they are intended for general informational purposes only<br>In the effort to improve our products, we reserve the right to make changes |                  | Rev.:- Rosnol RF/Microwave Technology<br>www.rosnol.com ; info@rosnol.com |                        | Pag                              |  |
|                                                                                                                                                                                                                                   |                  | Phone:+886-3-463-5095                                                     |                        | 1/                               |  |
| judged to be necessary.                                                                                                                                                                                                           | 19/11/1          |                                                                           |                        | 1/                               |  |