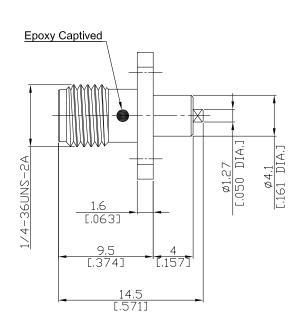

## Technical Data Sheet

# SMA Straight Panel Receptacle Jack (Semicircular End)

# SMA2GFC50-1450A-EC/9X





All dimensions are in mm [inch]
Tolerances according to DIN ISO 2768-mH

#### Interface According to

Interface

## Electrical Data

Impedance Frequency VSWR (Return Loss) Insertion Loss MIL-C-39012; MIL-STD-348A/310

#### 50 Ω

DC to 18 GHz  $\leq$  1.25 ( $\geq$  19.08 dB)  $\leq$  0.05 x  $\sqrt{F}$  (GHz) dB

#### Mechanical Data

Coupling mechanisms
Weight

Screw-lock 0.0028 kg

#### Environmental Data

Temperature range RoHS -65 °C to +165 °C compliant

## Material And Plating

| Piece Parts    | Material         | Plating                          |
|----------------|------------------|----------------------------------|
| Centre contact | Beryllium Copper | Gold plating(Nickel underplated) |
| Body           | Stainless Steel  | Passivated                       |
| Insulator