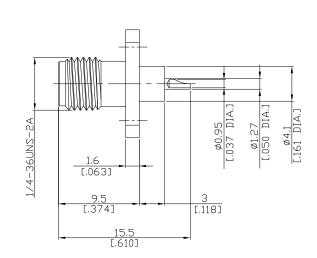

## SMA2GFB50-1550A/9X

| All dimensions are in mm [inch]<br>Tolerances according to DIN ISO 2768-mH                                                                                          |                                                                      |               |                        |                                  |      |
|---------------------------------------------------------------------------------------------------------------------------------------------------------------------|----------------------------------------------------------------------|---------------|------------------------|----------------------------------|------|
| Interface<br>According to                                                                                                                                           | MIL-C-39012;MIL-STD-348A/310                                         |               |                        |                                  |      |
| Electrical Data<br>Impedance<br>Frequency<br>VSWR (Return Loss)<br>Insertion Loss                                                                                   | 50 Ω<br>DC to 18 GHz<br>≤ 1.25 (≥ 19.08 dB)<br>≤ 0.05 x √ F (GHz) dB |               |                        |                                  |      |
| Mechanical Data<br>Coupling mechanisms<br>Weight                                                                                                                    | Screw-lo<br>0.0028                                                   |               |                        |                                  |      |
| Environmental Data<br>Temperature range<br>RoHS                                                                                                                     | -65°C to<br>compliar                                                 | o +165°C<br>t |                        |                                  |      |
| Material And Plating                                                                                                                                                |                                                                      |               |                        |                                  |      |
| Piece Parts                                                                                                                                                         | Material                                                             |               |                        | Plating                          |      |
| Centre contact                                                                                                                                                      | Beryllium Copper<br>Stainless Steel                                  |               |                        | Gold plating(Nickel underplated) |      |
| Body<br>Insulator                                                                                                                                                   | PTFE                                                                 |               |                        | Passivated                       |      |
| Packing                                                                                                                                                             |                                                                      |               |                        |                                  |      |
|                                                                                                                                                                     | Single or 100                                                        |               |                        |                                  |      |
| Related Document<br>Mounting Dimension                                                                                                                              | MD71                                                                 |               |                        |                                  |      |
| The facts and figures herein are carefully compiled to the                                                                                                          | e best of our                                                        | Rev.:-        | Rosnol RF/Microwave Te |                                  | Page |
| knowledge, but they are intended for general informational purpo.<br>In the effort to improve our products, we reserve the right to make<br>judged to be necessary. |                                                                      | poses only    |                        | 5                                | 1/1  |