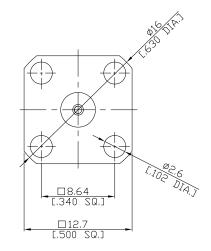

## SMA2GFB50-1550A/9X

| All dimensions are in mm [inch]<br>Tolerances according to DIN ISO 2768-mH                                                                                          |                                                                      |               |                        |                                  |      |
|---------------------------------------------------------------------------------------------------------------------------------------------------------------------|----------------------------------------------------------------------|---------------|------------------------|----------------------------------|------|
| Interface<br>According to                                                                                                                                           | MIL-C-39012;MIL-STD-348A/310                                         |               |                        |                                  |      |
| Electrical Data<br>Impedance<br>Frequency<br>VSWR (Return Loss)<br>Insertion Loss                                                                                   | 50 Ω<br>DC to 18 GHz<br>≤ 1.25 (≥ 19.08 dB)<br>≤ 0.05 x √ F (GHz) dB |               |                        |                                  |      |
| Mechanical Data<br>Coupling mechanisms<br>Weight                                                                                                                    | Screw-lo<br>0.0028                                                   |               |                        |                                  |      |
| Environmental Data<br>Temperature range<br>RoHS                                                                                                                     | -65°C to<br>compliar                                                 | o +165°C<br>t |                        |                                  |      |
| Material And Plating                                                                                                                                                |                                                                      |               |                        |                                  |      |
| Piece Parts                                                                                                                                                         | Material                                                             |               |                        | Plating                          |      |
| Centre contact                                                                                                                                                      | Beryllium Copper<br>Stainless Steel                                  |               |                        | Gold plating(Nickel underplated) |      |
| Body<br>Insulator                                                                                                                                                   | PTFE                                                                 |               |                        | Passivated                       |      |
| Packing                                                                                                                                                             |                                                                      |               |                        |                                  |      |
|                                                                                                                                                                     | Single or 100                                                        |               |                        |                                  |      |
| Related Document<br>Mounting Dimension                                                                                                                              | MD71                                                                 |               |                        |                                  |      |
| The facts and figures herein are carefully compiled to the                                                                                                          | e best of our                                                        | Rev.:-        | Rosnol RF/Microwave Te |                                  | Page |
| knowledge, but they are intended for general informational purpo.<br>In the effort to improve our products, we reserve the right to make<br>judged to be necessary. |                                                                      | poses only    |                        | 5                                | 1/1  |