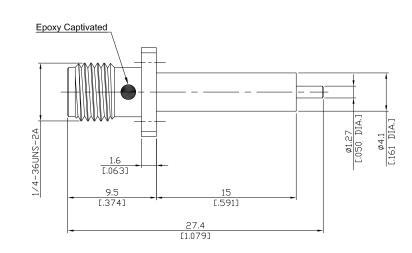

## Technical Data Sheet

SMA Jack (Female) Connector, Coaxial End, 4 Hole, 9.52mm [.375 inch] Flange, 6.35mm [.250 inch] Hole Spacing

## SMA2GFA50-2740B-EC/9X

## All dimensions are in mm [inch]

Tolerances according to DIN ISO 2768-mH

| Interface<br>According to                                                                                                                                                                                                                                  | IEC 60169                                                            | P-15, MIL-ST                                                              | D-348A/310                                          |                                             |      |
|------------------------------------------------------------------------------------------------------------------------------------------------------------------------------------------------------------------------------------------------------------|----------------------------------------------------------------------|---------------------------------------------------------------------------|-----------------------------------------------------|---------------------------------------------|------|
| Electrical Data<br>Impedance<br>Frequency<br>VSWR (Return Loss)<br>Insertion Loss                                                                                                                                                                          | 50 Ω<br>DC to 18 GHz<br>≤ 1.20 (≥ 20.83 dB)<br>≤ 0.05 x √ F (GHz) dB |                                                                           |                                                     |                                             |      |
| Mechanical Data<br>Coupling mechanisms<br>Weight                                                                                                                                                                                                           | Screw-lock<br>N/A                                                    |                                                                           |                                                     |                                             |      |
| Environmental Data<br>Temperature range<br>RoHS                                                                                                                                                                                                            | -65°C to +165°C<br>compliant                                         |                                                                           |                                                     |                                             |      |
| Material And Plating<br>Piece Parts<br>Centre contact                                                                                                                                                                                                      | Material<br>Beryllium Copper                                         |                                                                           |                                                     | Plating<br>Gold plating(Nickel underplated) |      |
| Body<br>Insulator                                                                                                                                                                                                                                          | Stainless Steel<br>PTFE                                              |                                                                           |                                                     | Passivated                                  |      |
| Packing                                                                                                                                                                                                                                                    | Single or 1                                                          | 00                                                                        |                                                     |                                             |      |
| Related Document<br>Mounting Dimension                                                                                                                                                                                                                     | MD118                                                                |                                                                           |                                                     |                                             |      |
|                                                                                                                                                                                                                                                            |                                                                      |                                                                           |                                                     |                                             |      |
| The facts and figures herein are carefully compiled to the best of or<br>knowledge, but they are intended for general informational purposes only<br>In the effort to improve our products, we reserve the right to make change<br>judged to be necessary. |                                                                      | Rev.:-                                                                    | Rosnol RF/Microwave Tec<br>www.rosnol.com ; info@ro |                                             | Page |
|                                                                                                                                                                                                                                                            |                                                                      | <sup>15</sup> Date: Phone:+886-3-463-5095<br>19/11/10 Fax:+886-3-463-5952 |                                                     |                                             | 1/1  |