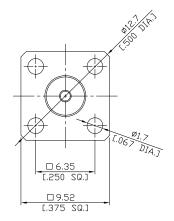

## Technical Data Sheet

SMA Jack (Female) Connector, Coaxial End, 4 Hole, 9.52mm [.375 inch] Flange, 6.35mm [.250 inch] Hole Spacing

## All dimensions are in mm [inch]

Tolerances according to DIN ISO 2768-mH

| Interface<br>According to                                                                                                                                                                                                                                  | IEC 60169                                                            | P-15, MIL-ST                                                              | D-348A/310                                          |                                             |      |
|------------------------------------------------------------------------------------------------------------------------------------------------------------------------------------------------------------------------------------------------------------|----------------------------------------------------------------------|---------------------------------------------------------------------------|-----------------------------------------------------|---------------------------------------------|------|
| Electrical Data<br>Impedance<br>Frequency<br>VSWR (Return Loss)<br>Insertion Loss                                                                                                                                                                          | 50 Ω<br>DC to 18 GHz<br>≤ 1.20 (≥ 20.83 dB)<br>≤ 0.05 x √ F (GHz) dB |                                                                           |                                                     |                                             |      |
| Mechanical Data<br>Coupling mechanisms<br>Weight                                                                                                                                                                                                           | Screw-lock<br>N/A                                                    |                                                                           |                                                     |                                             |      |
| Environmental Data<br>Temperature range<br>RoHS                                                                                                                                                                                                            | -65°C to +165°C<br>compliant                                         |                                                                           |                                                     |                                             |      |
| Material And Plating<br>Piece Parts<br>Centre contact                                                                                                                                                                                                      | Material<br>Beryllium Copper                                         |                                                                           |                                                     | Plating<br>Gold plating(Nickel underplated) |      |
| Body<br>Insulator                                                                                                                                                                                                                                          | Stainless Steel<br>PTFE                                              |                                                                           |                                                     | Passivated                                  |      |
| Packing                                                                                                                                                                                                                                                    | Single or 1                                                          | 00                                                                        |                                                     |                                             |      |
| Related Document<br>Mounting Dimension                                                                                                                                                                                                                     | MD118                                                                |                                                                           |                                                     |                                             |      |
|                                                                                                                                                                                                                                                            |                                                                      |                                                                           |                                                     |                                             |      |
| The facts and figures herein are carefully compiled to the best of or<br>knowledge, but they are intended for general informational purposes only<br>In the effort to improve our products, we reserve the right to make change<br>judged to be necessary. |                                                                      | Rev.:-                                                                    | Rosnol RF/Microwave Tec<br>www.rosnol.com ; info@ro |                                             | Page |
|                                                                                                                                                                                                                                                            |                                                                      | <sup>15</sup> Date: Phone:+886-3-463-5095<br>19/11/10 Fax:+886-3-463-5952 |                                                     |                                             | 1/1  |