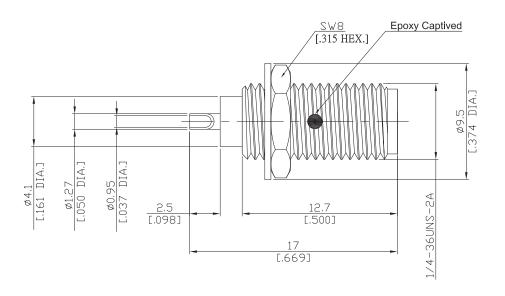

# SMA2FB50-1700C-EC/91

All dimensions are in mm [inch] Tolerances according to DIN ISO 2768-mH

#### Mechanical Data

Coupling mechanisms Weight

Screw-lock 0.0021 kg

#### Material And Plating

| Piece Parts    | Material         | Plating                          |
|----------------|------------------|----------------------------------|
| Centre contact | Beryllium Copper | Gold plating(Nickel underplated) |
| Body           | Brass            | Gold plating(Nickel underplated) |
| Insulator      | PTFE             |                                  |
| Fastening nut  | Brass            | Gold plating(Nickel underplated) |
| Washer         | Brass            | Gold plating(Nickel underplated) |