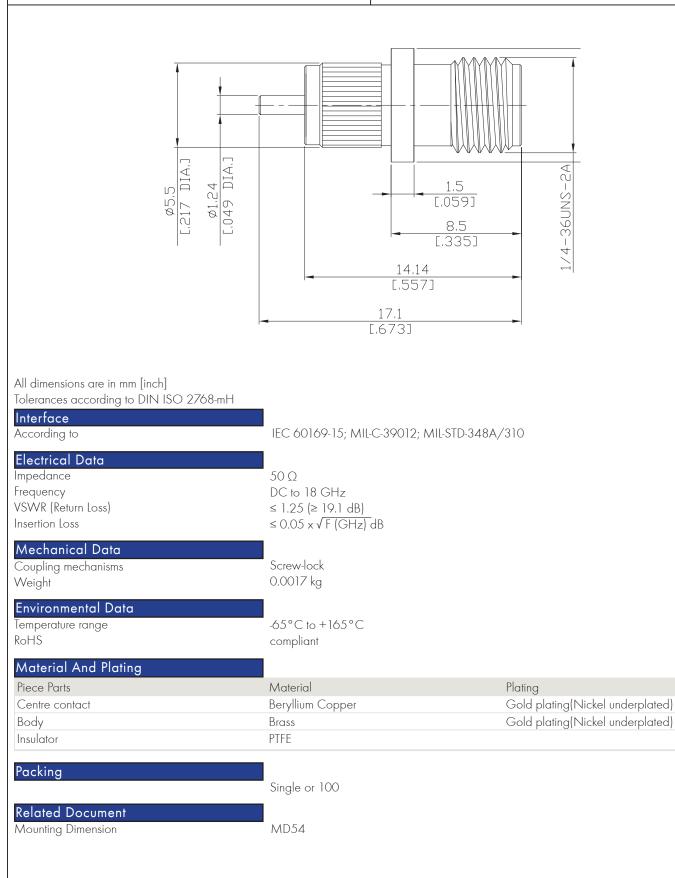

## Technical Data Sheet

## SMA Straight Bulkhead Receptacle Jack Coaxial End

## SMA2FA50-1710A/91

| The facts and figures herein are carefully compiled to the best of our<br>knowledge, but they are intended for general informational purposes only<br>In the effort to improve our products, we reserve the right to make changes<br>judged to be necessary. | Kev.:-            | Rosnol RF/Microwave Technology<br>www.rosnol.com ; info@rosnol.com | Page |
|--------------------------------------------------------------------------------------------------------------------------------------------------------------------------------------------------------------------------------------------------------------|-------------------|--------------------------------------------------------------------|------|
|                                                                                                                                                                                                                                                              | Date:<br>19/11/10 | Phone:+886-3-463-5095<br>Fax:+886-3-463-5952                       | 1/1  |