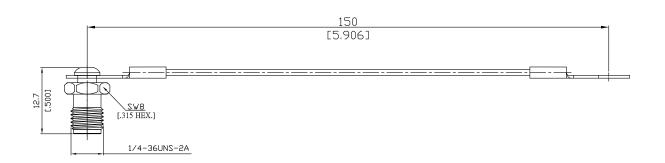

# SMA Straight Protective Cap With Wire Rope Chain Jack

## SMA2A00-1270B-150/-X

All dimensions are in mm [inch]
Tolerances according to DIN ISO 2768-mH

#### Mechanical Data

Coupling mechanisms Weight Screw-lock N/A