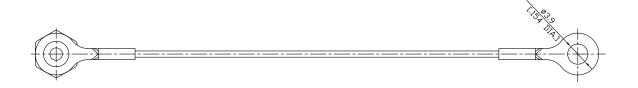

# SMA Straight Protective Cap With Wire Rope Chain Jack

## SMA2A00-1270B-150/-X

All dimensions are in mm [inch]
Tolerances according to DIN ISO 2768-mH

#### Mechanical Data

Coupling mechanisms Weight Screw-lock N/A

#### Material And Plating

| Connector parts | Material        | Plating    |
|-----------------|-----------------|------------|
| Body            | Stainless Steel | Passivated |
| Chain           | Stainless Steel | N/A        |