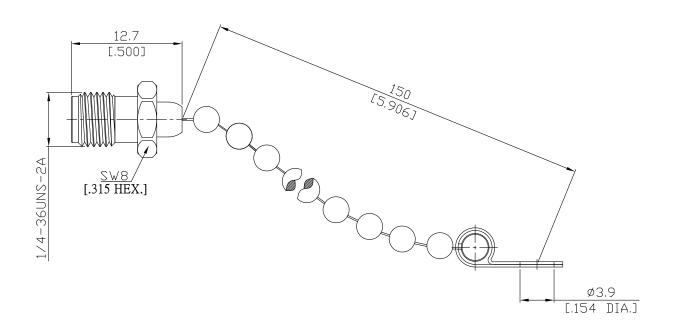

# SMA Straight Protective Cap With Chain Jack

SMA2A00-1270A-150/-X

All dimensions are in mm [inch]
Tolerances according to DIN ISO 2768-mH

### Mechanical Data

Coupling mechanisms Weight Screw-lock N/A