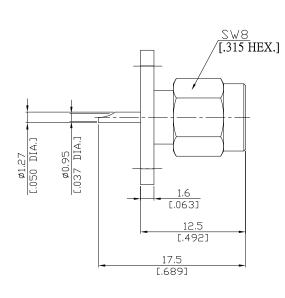

# SMA1GTB50-1750A/1XX

All dimensions are in mm [inch]

Tolerances according to DIN ISO 2768-mH

# Interface According to

Intentions

MIL-C-39012; MIL-STD-348A/310

#### Electrical Data

Impedance50 ΩFrequencyDC to 18 GHzVSWR (Return Loss)≤ 1.25 (≥ 19.08 dB)Insertion Loss≤ 0.05 x  $\sqrt{F}$  (GHz) dB

#### Mechanical Data

Coupling mechanisms Screw-lock Weight 0.0033 kg