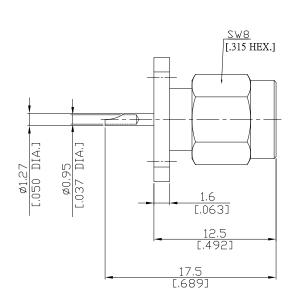

## SMA1GFB50-1750A/111

All dimensions are in mm [inch]

Tolerances according to DIN ISO 2768-mH

Interface According to

MIL-C-39012;MIL-STD-348A/310