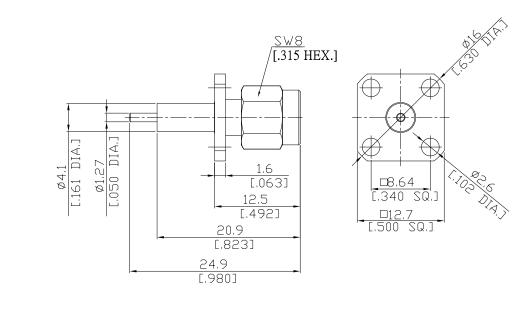

## SMA1GFA50-2490A/111

All dimensions are in mm [inch]

Tolerances according to DIN ISO 2768-mH

| Interface<br>According to                                                                                                                                                                                                                                    | MIL-C-39                                   | 012;MIL-STE                                                 | 0-348A/310                                          |                                  |      |
|--------------------------------------------------------------------------------------------------------------------------------------------------------------------------------------------------------------------------------------------------------------|--------------------------------------------|-------------------------------------------------------------|-----------------------------------------------------|----------------------------------|------|
| Electrical Data<br>Impedance<br>Frequency<br>VSWR (Return Loss)<br>Insertion Loss                                                                                                                                                                            |                                            | 3 GHz<br>≥ 19.08 dB)<br>√F (GHz) d                          | В                                                   |                                  |      |
| Mechanical Data<br>Coupling mechanisms<br>Weight<br>Environmental Data<br>Temperature range<br>RoHS                                                                                                                                                          | Screw-lo<br>0.0042<br>-65°C to<br>compliar | kg<br>5 +165°C                                              |                                                     |                                  |      |
| Material And Plating                                                                                                                                                                                                                                         |                                            | 11                                                          |                                                     |                                  |      |
| Piece Parts                                                                                                                                                                                                                                                  | Material                                   |                                                             |                                                     | Plating                          |      |
| Centre contact                                                                                                                                                                                                                                               | Brass                                      |                                                             |                                                     | Gold plating(Nickel underplated) |      |
| Body                                                                                                                                                                                                                                                         | Brass<br>PTFE                              |                                                             |                                                     | Gold plating(Nickel underplated) |      |
| Insulator                                                                                                                                                                                                                                                    |                                            |                                                             |                                                     |                                  |      |
| Gasket                                                                                                                                                                                                                                                       | Silicone Rubber                            |                                                             |                                                     |                                  |      |
| Coupling nut                                                                                                                                                                                                                                                 | Brass                                      |                                                             |                                                     | Gold plating(Nickel underplated) |      |
| Packing                                                                                                                                                                                                                                                      | Single or                                  | 100                                                         |                                                     |                                  |      |
| Related Document<br>Mounting Dimension                                                                                                                                                                                                                       | MD71                                       |                                                             |                                                     |                                  |      |
| The facts and figures herein are carefully compiled to the best of our<br>knowledge, but they are intended for general informational purposes only<br>In the effort to improve our products, we reserve the right to make changes<br>judged to be necessary. |                                            | Kev.:-                                                      | Rosnol RF/Microwave Tec<br>www.rosnol.com ; info@ro |                                  | Page |
|                                                                                                                                                                                                                                                              |                                            | Date: Phone:+886-3-463-5095<br>19/11/10 Fax:+886-3-463-5952 |                                                     |                                  | 1/1  |