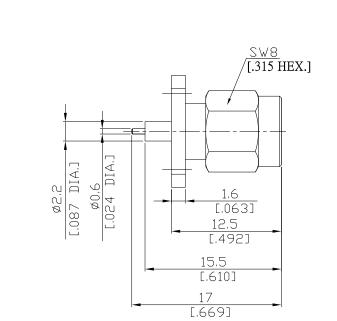

## SMA1GFA50-1700A/1XX

| All dimensions are in mm [inch]<br>Tolerances according to DIN ISO 2768-mH                                                                                                                                                                                   |                              |                                  |                        |                                  |      |  |
|--------------------------------------------------------------------------------------------------------------------------------------------------------------------------------------------------------------------------------------------------------------|------------------------------|----------------------------------|------------------------|----------------------------------|------|--|
| Interface                                                                                                                                                                                                                                                    |                              |                                  |                        |                                  |      |  |
| According to                                                                                                                                                                                                                                                 | MIL-C-39012;MIL-STD-348A/310 |                                  |                        |                                  |      |  |
| Electrical Data                                                                                                                                                                                                                                              |                              |                                  |                        |                                  |      |  |
| Impedance                                                                                                                                                                                                                                                    | 50 Ω                         |                                  |                        |                                  |      |  |
| Frequency                                                                                                                                                                                                                                                    | DC to 18 GHz                 |                                  |                        |                                  |      |  |
| VSWR (Return Loss)                                                                                                                                                                                                                                           | ≤ 1.25 (≥ 19.08 dB)          |                                  |                        |                                  |      |  |
| Insertion Loss                                                                                                                                                                                                                                               | ≤ 0.05 x √ F (GHz) dB        |                                  |                        |                                  |      |  |
| Mechanical Data                                                                                                                                                                                                                                              |                              |                                  |                        |                                  |      |  |
| Coupling mechanisms                                                                                                                                                                                                                                          | Screw-lo                     | ck                               |                        |                                  |      |  |
| Weight                                                                                                                                                                                                                                                       | 0.0040 kg                    |                                  |                        |                                  |      |  |
| Environmental Data                                                                                                                                                                                                                                           |                              |                                  |                        |                                  |      |  |
| Temperature range                                                                                                                                                                                                                                            | -65°C to                     | -65°C to +165°C                  |                        |                                  |      |  |
| RoHS                                                                                                                                                                                                                                                         | compliant                    |                                  |                        |                                  |      |  |
| Material And Plating                                                                                                                                                                                                                                         |                              |                                  |                        |                                  |      |  |
| Piece Parts                                                                                                                                                                                                                                                  | Material                     |                                  |                        | Plating                          |      |  |
| Centre contact                                                                                                                                                                                                                                               | Brass                        |                                  |                        | Gold plating(Nickel underplated) |      |  |
| Body                                                                                                                                                                                                                                                         | Stainless Steel              |                                  |                        | Passivated                       |      |  |
| Insulator                                                                                                                                                                                                                                                    | PTFE                         |                                  |                        |                                  |      |  |
| Gasket                                                                                                                                                                                                                                                       | Silicone Rubber              |                                  |                        |                                  |      |  |
| Coupling nut                                                                                                                                                                                                                                                 | Stainless Steel              |                                  |                        | Passivated                       |      |  |
| Packing                                                                                                                                                                                                                                                      |                              |                                  |                        |                                  |      |  |
|                                                                                                                                                                                                                                                              | Single or                    | Single or 100                    |                        |                                  |      |  |
| Related Document                                                                                                                                                                                                                                             |                              |                                  |                        |                                  |      |  |
| Mounting Dimension                                                                                                                                                                                                                                           | MD78                         |                                  |                        |                                  |      |  |
|                                                                                                                                                                                                                                                              | 1010/0                       |                                  |                        |                                  |      |  |
| The facts and figures herein are carefully compiled to the best of our<br>knowledge, but they are intended for general informational purposes only<br>In the effort to improve our products, we reserve the right to make changes<br>judged to be necessary. |                              |                                  | Rosnol RF/Microwave Te | chnology                         | Page |  |
|                                                                                                                                                                                                                                                              |                              | www.rosnol.com ; info@rosnol.com |                        |                                  |      |  |
|                                                                                                                                                                                                                                                              |                              | Thome: 000-3-403-3075            |                        |                                  | 1/1  |  |
| 1.0                                                                                                                                                                                                                                                          |                              |                                  | Fax:+886-3-463-5952    |                                  |      |  |