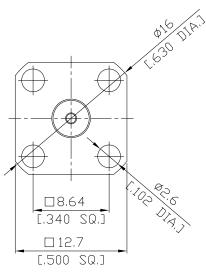

## SMA1GFA50-1700A/1XX

| All dimensions are in mm [inch]<br>Tolerances according to DIN ISO 2768-mH                                                                                                                                                                                   |                              |                                  |                        |                                  |      |  |
|--------------------------------------------------------------------------------------------------------------------------------------------------------------------------------------------------------------------------------------------------------------|------------------------------|----------------------------------|------------------------|----------------------------------|------|--|
| Interface                                                                                                                                                                                                                                                    |                              |                                  |                        |                                  |      |  |
| According to                                                                                                                                                                                                                                                 | MIL-C-39012;MIL-STD-348A/310 |                                  |                        |                                  |      |  |
| Electrical Data                                                                                                                                                                                                                                              |                              |                                  |                        |                                  |      |  |
| Impedance                                                                                                                                                                                                                                                    | 50 Ω                         |                                  |                        |                                  |      |  |
| Frequency                                                                                                                                                                                                                                                    | DC to 18 GHz                 |                                  |                        |                                  |      |  |
| VSWR (Return Loss)                                                                                                                                                                                                                                           | ≤ 1.25 (≥ 19.08 dB)          |                                  |                        |                                  |      |  |
| Insertion Loss                                                                                                                                                                                                                                               | ≤ 0.05 x √ F (GHz) dB        |                                  |                        |                                  |      |  |
| Mechanical Data                                                                                                                                                                                                                                              |                              |                                  |                        |                                  |      |  |
| Coupling mechanisms                                                                                                                                                                                                                                          | Screw-lo                     | ck                               |                        |                                  |      |  |
| Weight                                                                                                                                                                                                                                                       | 0.0040 kg                    |                                  |                        |                                  |      |  |
| Environmental Data                                                                                                                                                                                                                                           |                              |                                  |                        |                                  |      |  |
| Temperature range                                                                                                                                                                                                                                            | -65°C to                     | -65°C to +165°C                  |                        |                                  |      |  |
| RoHS                                                                                                                                                                                                                                                         | compliant                    |                                  |                        |                                  |      |  |
| Material And Plating                                                                                                                                                                                                                                         |                              |                                  |                        |                                  |      |  |
| Piece Parts                                                                                                                                                                                                                                                  | Material                     |                                  |                        | Plating                          |      |  |
| Centre contact                                                                                                                                                                                                                                               | Brass                        |                                  |                        | Gold plating(Nickel underplated) |      |  |
| Body                                                                                                                                                                                                                                                         | Stainless Steel              |                                  |                        | Passivated                       |      |  |
| Insulator                                                                                                                                                                                                                                                    | PTFE                         |                                  |                        |                                  |      |  |
| Gasket                                                                                                                                                                                                                                                       | Silicone Rubber              |                                  |                        |                                  |      |  |
| Coupling nut                                                                                                                                                                                                                                                 | Stainless Steel              |                                  |                        | Passivated                       |      |  |
| Packing                                                                                                                                                                                                                                                      |                              |                                  |                        |                                  |      |  |
|                                                                                                                                                                                                                                                              | Single or                    | Single or 100                    |                        |                                  |      |  |
| Related Document                                                                                                                                                                                                                                             |                              |                                  |                        |                                  |      |  |
| Mounting Dimension                                                                                                                                                                                                                                           | MD78                         |                                  |                        |                                  |      |  |
|                                                                                                                                                                                                                                                              | 1010/0                       |                                  |                        |                                  |      |  |
| The facts and figures herein are carefully compiled to the best of our<br>knowledge, but they are intended for general informational purposes only<br>In the effort to improve our products, we reserve the right to make changes<br>judged to be necessary. |                              |                                  | Rosnol RF/Microwave Te | chnology                         | Page |  |
|                                                                                                                                                                                                                                                              |                              | www.rosnol.com ; info@rosnol.com |                        |                                  |      |  |
|                                                                                                                                                                                                                                                              |                              | Thome: 000-3-403-3075            |                        |                                  | 1/1  |  |
| 1.0                                                                                                                                                                                                                                                          |                              |                                  | Fax:+886-3-463-5952    |                                  |      |  |