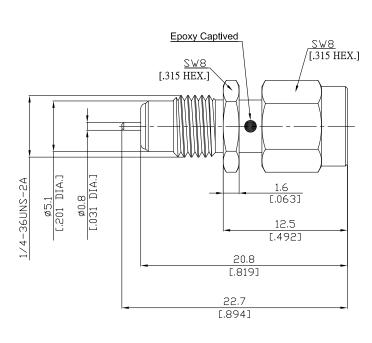

## SMA1FA50-2270A-EC/111

| All dimensions are in mm [inch]<br>Tolerances according to DIN ISO 2768-mH                                                                                                                                             |                                                                     |                                  |      |
|------------------------------------------------------------------------------------------------------------------------------------------------------------------------------------------------------------------------|---------------------------------------------------------------------|----------------------------------|------|
| Interface<br>According to                                                                                                                                                                                              | IEC 60169-15; MIL-C-39012; MIL-STD-348A/310                         |                                  |      |
| Electrical Data<br>Impedance<br>Frequency<br>VSWR (Return Loss)<br>Insertion Loss                                                                                                                                      | 50 Ω<br>DC to 18 GHz<br>≤ 1.25 (≥ 19.08 dB)<br>≤ 0.05 x √F (GHz) dB |                                  |      |
| Mechanical Data<br>Coupling mechanisms<br>Weight                                                                                                                                                                       | Screw-lock<br>0.0039 kg                                             |                                  |      |
| Environmental Data<br>Temperature range<br>RoHS                                                                                                                                                                        | -65°C to +165°C<br>compliant                                        |                                  |      |
| Material And Plating                                                                                                                                                                                                   |                                                                     |                                  |      |
| Piece Parts                                                                                                                                                                                                            | Material                                                            | Plating                          |      |
| Centre contact                                                                                                                                                                                                         | Brass                                                               | Gold plating(Nickel underplated) |      |
| Body<br>Insulator                                                                                                                                                                                                      | Brass<br>PTFE                                                       | Gold plating(Nickel underplated) |      |
| Gasket                                                                                                                                                                                                                 | Silicone Rubber                                                     |                                  |      |
|                                                                                                                                                                                                                        |                                                                     |                                  |      |
| Coupling nut Packing                                                                                                                                                                                                   | Brass                                                               | Gold plating(Nickel underplated) |      |
|                                                                                                                                                                                                                        | Single or 100                                                       |                                  |      |
| Related Document                                                                                                                                                                                                       |                                                                     |                                  |      |
| Mounting Dimension                                                                                                                                                                                                     | MD56                                                                |                                  |      |
| The facts and figures herein are carefully compiled to the best of our knowledge, but they are intended for general informational purposes only Rev.:- Rosnol RF/Microwave Technology www.rosnol.com ; info@rosnol.com |                                                                     |                                  | Page |
| In the effort to improve our products, we reserve the right to make changes judged to be necessary. Date: 19/11/10 Phone:+886-3-463-5095 Fax:+886-3-463-5952                                                           |                                                                     | -463-5095                        | 1/1  |