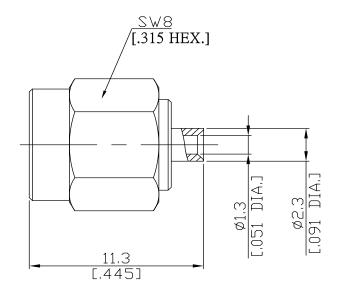

## SMA1E50-0047A/111

All dimensions are in mm [inch]
Tolerances according to DIN ISO 2768-mH