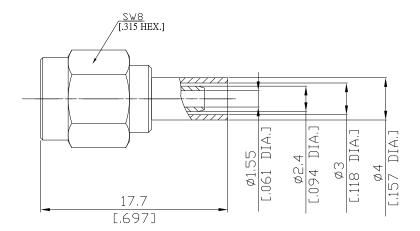

## SMA1C50-D316A/111

All dimensions are in mm [inch]
Tolerances according to DIN ISO 2768-mH