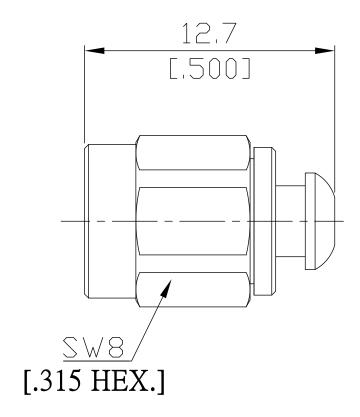

## SMA1A00-1270A/-XX

All dimensions are in mm [inch]
Tolerances according to DIN ISO 2768-mH