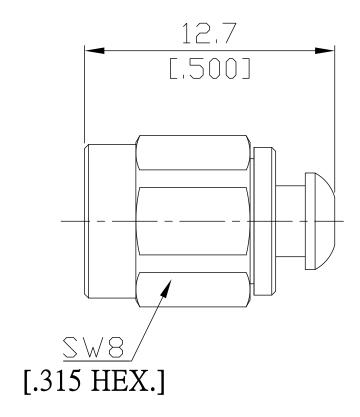

## SMA1A00-1270A/-11

All dimensions are in mm [inch]
Tolerances according to DIN ISO 2768-mH