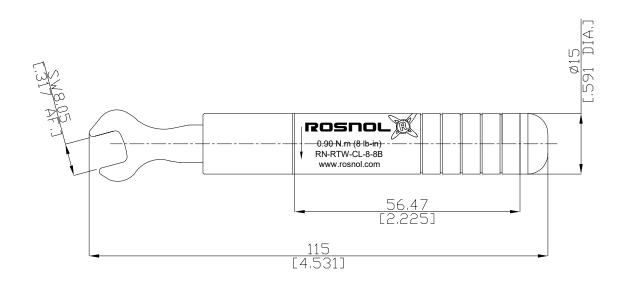

# RN-RTW-CL-8-8B

All dimensions are in mm [inch]
Tolerances according to DIN ISO 2768-mH

#### Suitable connector

SMA (Stainless Steel), 3.5mm, 2.92mm, 2.4mm, 1.85mm

#### Mechanical data

| Width across flats | 8.05 mm                                 |
|--------------------|-----------------------------------------|
| Torque setting     | 8 lb-in ± 0.5lb-in [0.90 Nm ± 0.06 Nm ] |