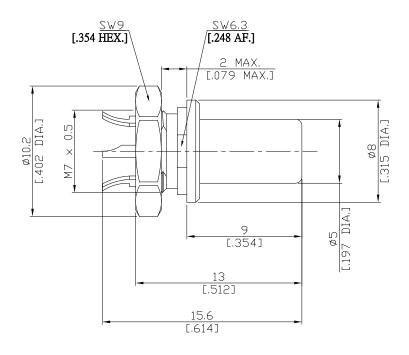

## QLA1FB50-1560A/95

All dimensions are in mm [inch]

Tolerances according to DIN ISO 2768-mH