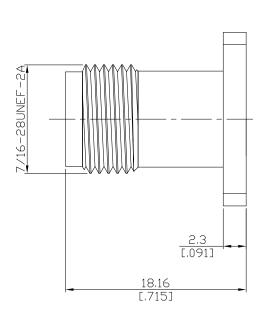

## Technical Data Sheet

Precision TNC Jack (Female) Field Replaceable Connector, 4 Hole Flange Mount, 17.45 mm [.687 inch] Flange Size

All dimensions are in mm [inch]
Tolerances according to DIN ISO 2768-mH

| н | 'n | t۵ | 'n | ta | 10 | ۵ |
|---|----|----|----|----|----|---|
|   | ч  | '' |    | ·  | ·  | · |

According to IEC 60169-26

### Electrical Data

 Impedance
 50 Ω

 Frequency
 DC to 18 GHz

 VSWR (Return loss)
 ≤ 1.25 (≥ 19.08 dB)