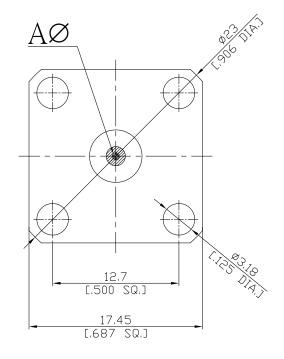

## Technical Data Sheet

Precision TNC Jack (Female) Field Replaceable Connector, 4 Hole Flange Mount, 17.45 mm [.687 inch] Flange Size

# PCT2BF50-0020C/9X

 P/N
 Aø mm [inch]

 PCT2BF50-0036C/9X
 0.91 [.036]

 PCT2BF50-0020C/9X
 0.51 [.020]

 PCT2BF50-0018C/9X
 0.46 [.018]

 PCT2BF50-0015C/9X
 0.38 [.015]

 PCT2BF50-0012C/9X
 0.30 [.012]

 PCT2BF50-0010C/9X
 0.25 [.010]

All dimensions are in mm [inch]
Tolerances according to DIN ISO 2768-mH

| н | 'n | t۵ | 'n | ta | 10 | ۵ |
|---|----|----|----|----|----|---|
|   | ч  | '' |    | ·  | ·  | · |

According to IEC 60169-26