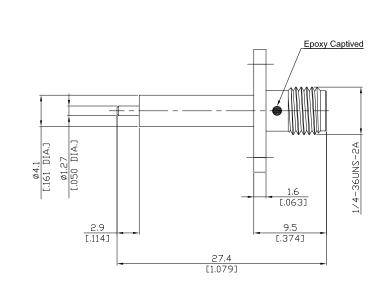

Jack (Coaxial End)

## PCA2GTA50-2740A-EC/9X

| All dimensions are in mm [inch]<br>Tolerances according to DIN ISO 2768-m<br>Interface                   | H                       |                                             |  |                                  |     |  |
|----------------------------------------------------------------------------------------------------------|-------------------------|---------------------------------------------|--|----------------------------------|-----|--|
| According to                                                                                             | IEC 60169               | IEC 60169-15; MIL-C-39012; MIL-STD-348A/310 |  |                                  |     |  |
| Electrical Data                                                                                          |                         |                                             |  |                                  |     |  |
| Impedance                                                                                                | 50 Ω                    |                                             |  |                                  |     |  |
| Frequency                                                                                                |                         | DC to 27 GHz                                |  |                                  |     |  |
| VSVVR (Return Loss)                                                                                      |                         | $\leq 1.20 (\geq 20.83 \text{ dB})$         |  |                                  |     |  |
| Insertion Loss                                                                                           | ≤ 0.05 x √              | ≤ 0.05 x √ F (GHz) dB                       |  |                                  |     |  |
| Mechanical Data                                                                                          |                         |                                             |  |                                  |     |  |
| Coupling mechanisms                                                                                      | Screw-lock              | Screw-lock                                  |  |                                  |     |  |
| Weight                                                                                                   | 0.0021 kg               | 0.0021 kg                                   |  |                                  |     |  |
| Environmental Data                                                                                       |                         |                                             |  |                                  |     |  |
| Temperature range                                                                                        | -65°C to +              | +165°C                                      |  |                                  |     |  |
| RoHS                                                                                                     |                         | compliant                                   |  |                                  |     |  |
|                                                                                                          |                         |                                             |  |                                  |     |  |
| Material And Plating                                                                                     |                         |                                             |  |                                  |     |  |
| Piece Parts                                                                                              | Material                |                                             |  | Plating                          |     |  |
| Centre contact                                                                                           | Beryllium C             | Copper                                      |  | Gold plating(Nickel underplated) |     |  |
| Body                                                                                                     | Stainless St            | ieel                                        |  | Passivated                       |     |  |
| Insulator                                                                                                | PTFE                    | PTFE                                        |  |                                  |     |  |
|                                                                                                          |                         |                                             |  |                                  |     |  |
| Packing                                                                                                  |                         |                                             |  |                                  |     |  |
|                                                                                                          | Single or 1             | Single or 100                               |  |                                  |     |  |
| Related Document                                                                                         |                         |                                             |  |                                  |     |  |
| Mounting Dimension                                                                                       | MD75                    |                                             |  |                                  |     |  |
| TI (                                                                                                     |                         |                                             |  | · 1 · 1                          |     |  |
| The facts and figures herein are carefully compil<br>knowledge, but they are intended for general inform |                         |                                             |  |                                  | Pag |  |
| n the effort to improve our products, we reserve the                                                     | right to make changes D | ake changes Date: Phone: +886-3-463-4       |  |                                  | 1/1 |  |
| udged to be necessary.                                                                                   |                         | 9/11/10                                     |  | Fax: +886-3-463-5952             |     |  |