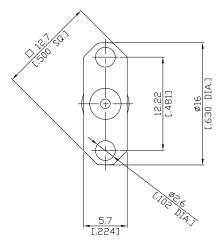

## PCA2GTA50-2740A-EC/9X

| All dimensions are in mm [inch]<br>Tolerances according to DIN ISO 2768-m<br>Interface                   | H                       |                                             |  |                                  |     |  |
|----------------------------------------------------------------------------------------------------------|-------------------------|---------------------------------------------|--|----------------------------------|-----|--|
| According to                                                                                             | IEC 60169               | IEC 60169-15; MIL-C-39012; MIL-STD-348A/310 |  |                                  |     |  |
| Electrical Data                                                                                          |                         |                                             |  |                                  |     |  |
| Impedance                                                                                                | 50 Ω                    |                                             |  |                                  |     |  |
| Frequency                                                                                                |                         | DC to 27 GHz                                |  |                                  |     |  |
| VSVVR (Return Loss)                                                                                      |                         | $\leq 1.20 (\geq 20.83 \text{ dB})$         |  |                                  |     |  |
| Insertion Loss                                                                                           | ≤ 0.05 x √              | ≤ 0.05 x √ F (GHz) dB                       |  |                                  |     |  |
| Mechanical Data                                                                                          |                         |                                             |  |                                  |     |  |
| Coupling mechanisms                                                                                      | Screw-lock              | Screw-lock                                  |  |                                  |     |  |
| Weight                                                                                                   | 0.0021 kg               | 0.0021 kg                                   |  |                                  |     |  |
| Environmental Data                                                                                       |                         |                                             |  |                                  |     |  |
| Temperature range                                                                                        | -65°C to +              | +165°C                                      |  |                                  |     |  |
| RoHS                                                                                                     |                         | compliant                                   |  |                                  |     |  |
|                                                                                                          |                         |                                             |  |                                  |     |  |
| Material And Plating                                                                                     |                         |                                             |  |                                  |     |  |
| Piece Parts                                                                                              | Material                |                                             |  | Plating                          |     |  |
| Centre contact                                                                                           | Beryllium C             | Copper                                      |  | Gold plating(Nickel underplated) |     |  |
| Body                                                                                                     | Stainless St            | ieel                                        |  | Passivated                       |     |  |
| Insulator                                                                                                | PTFE                    | PTFE                                        |  |                                  |     |  |
|                                                                                                          |                         |                                             |  |                                  |     |  |
| Packing                                                                                                  |                         |                                             |  |                                  |     |  |
|                                                                                                          | Single or 1             | Single or 100                               |  |                                  |     |  |
| Related Document                                                                                         |                         |                                             |  |                                  |     |  |
| Mounting Dimension                                                                                       | MD75                    |                                             |  |                                  |     |  |
| TI (                                                                                                     |                         |                                             |  | · 1 · 1                          |     |  |
| The facts and figures herein are carefully compil<br>knowledge, but they are intended for general inform |                         |                                             |  |                                  | Pag |  |
| n the effort to improve our products, we reserve the                                                     | right to make changes D | ake changes Date: Phone: +886-3-463-4       |  |                                  | 1/1 |  |
| udged to be necessary.                                                                                   |                         | 9/11/10                                     |  | Fax: +886-3-463-5952             |     |  |