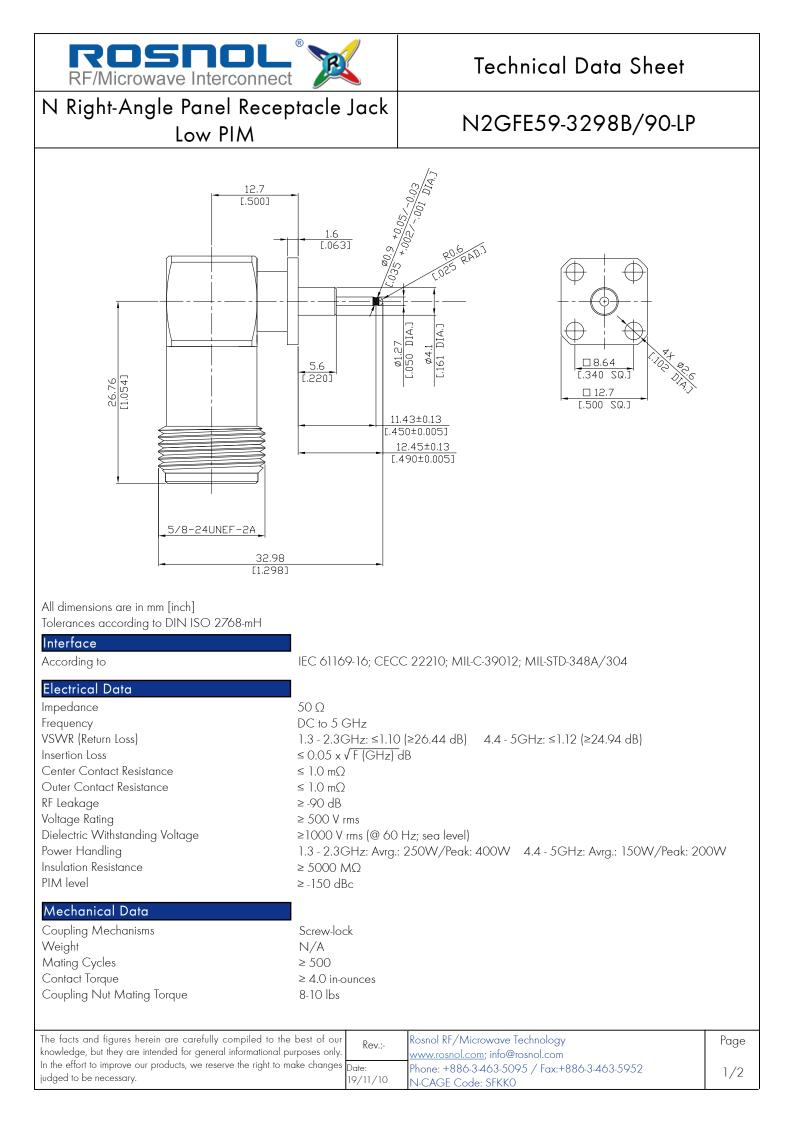

| ROSIOL<br>RF/Microwave Interconnect                                | et 💦                                                                             | Technical Data Sheet                                                                                                    |         |
|--------------------------------------------------------------------|----------------------------------------------------------------------------------|-------------------------------------------------------------------------------------------------------------------------|---------|
| N Right-Angle Panel Receptacle Jack<br>Low PIM                     |                                                                                  | N2GFE59-3298B/90-LP                                                                                                     |         |
| Environmental Data<br>Temperature Range<br>Altitude<br>RoHS        | -40°C to +85°C<br>Operating: 10000<br>Compliant                                  | ft/Storage: 40000 ft                                                                                                    |         |
| Humidity<br>Vibration<br>Shock<br>Thermal Shock<br>Salt Atmosphere | MIL-STD-202, Meth<br>MIL-STD-202, Meth<br>MIL-STD-202, Meth<br>MIL-STD-202, Meth | nod 103, Condition B<br>nod 204, Condition D<br>nod 213, Condition I<br>nod 107, Condition A-1<br>nod 101E, Condition A |         |
| Material And Plating                                               |                                                                                  |                                                                                                                         |         |
| Piece Parts                                                        | Material                                                                         | Plating                                                                                                                 |         |
| Centre contact                                                     | Beryllium Copper                                                                 | Gold plating (≥100 microinches; per MIL-G-45204; t<br>grade C; class 2)                                                 | type I; |
| Body                                                               | Brass                                                                            | Silver plating (≥50 microinches; per MIL-G-45204)                                                                       |         |
| Insulator                                                          | PTFE                                                                             |                                                                                                                         |         |
| Packing                                                            |                                                                                  |                                                                                                                         |         |
| . dowing                                                           | Single or 100                                                                    |                                                                                                                         |         |
| Related Document                                                   |                                                                                  |                                                                                                                         |         |
|                                                                    |                                                                                  |                                                                                                                         |         |
|                                                                    |                                                                                  |                                                                                                                         |         |
|                                                                    |                                                                                  |                                                                                                                         |         |
|                                                                    |                                                                                  |                                                                                                                         |         |
|                                                                    |                                                                                  |                                                                                                                         |         |
|                                                                    |                                                                                  |                                                                                                                         |         |
|                                                                    |                                                                                  |                                                                                                                         |         |
| The facts and figures herein are carefully compiled to th          | ne best of our Rev.:-                                                            | Rosnol RF/Microwave Technology                                                                                          | Page    |