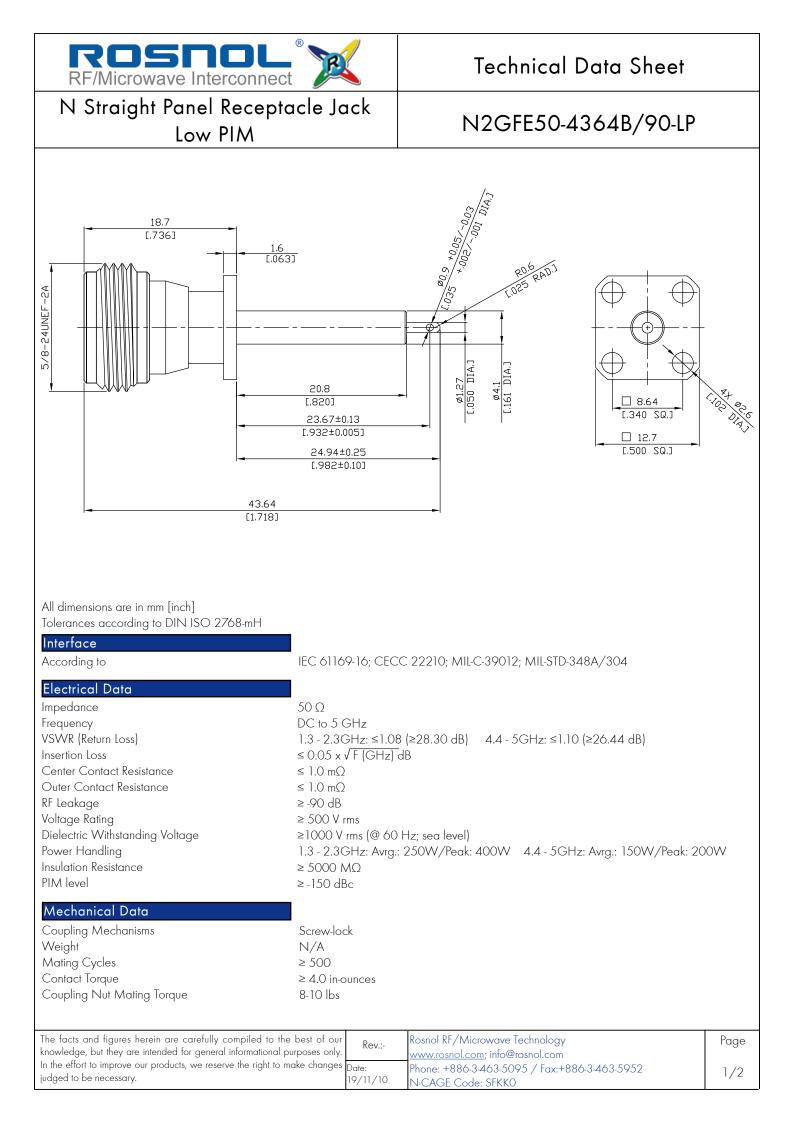

| RESIDE<br>RF/Microwave Interconnect<br>N Straight Panel Receptacle Jack<br>Low PIM                                                                                                    |                                                                                                                 | Technical Data Sheet<br>N2GFE50-4364B/90-LP                                                                               |              |
|---------------------------------------------------------------------------------------------------------------------------------------------------------------------------------------|-----------------------------------------------------------------------------------------------------------------|---------------------------------------------------------------------------------------------------------------------------|--------------|
|                                                                                                                                                                                       |                                                                                                                 |                                                                                                                           |              |
| Humidity<br>Vibration<br>Shock<br>Thermal Shock<br>Salt Atmosphere                                                                                                                    | MIL-STD-202, Methor<br>MIL-STD-202, Methor<br>MIL-STD-202, Methor<br>MIL-STD-202, Methor<br>MIL-STD-202, Methor | d 204, Condition D<br>d 213, Condition I<br>d 107, Condition A-1                                                          |              |
| Material And Plating                                                                                                                                                                  |                                                                                                                 |                                                                                                                           |              |
| Piece Parts<br>Centre contact                                                                                                                                                         | Material<br>Beryllium Copper                                                                                    | Plating<br>Gold plating (≥100 microinches; per MIL-G-452<br>grade C: class 2)                                             | 204; type I; |
| Body                                                                                                                                                                                  | Brass                                                                                                           | grade C; class 2)<br>Silver plating (≥50 microinches; per MIL-G-45204                                                     | 1)           |
| Insulator                                                                                                                                                                             | PTFE                                                                                                            |                                                                                                                           | ,            |
| Packing                                                                                                                                                                               |                                                                                                                 |                                                                                                                           |              |
|                                                                                                                                                                                       | Single or 100                                                                                                   |                                                                                                                           |              |
|                                                                                                                                                                                       |                                                                                                                 |                                                                                                                           |              |
| The facts and figures herein are carefully compiled to<br>knowledge, but they are intended for general informationa<br>In the effort to improve our products, we reserve the right to | l purposes only.                                                                                                | Rosnol RF/Microwave Technology<br><u>www.rosnol.com</u> ; info@rosnol.com<br>Phone: +886-3-463-5095 / Fax:+886-3-463-5952 | Page         |