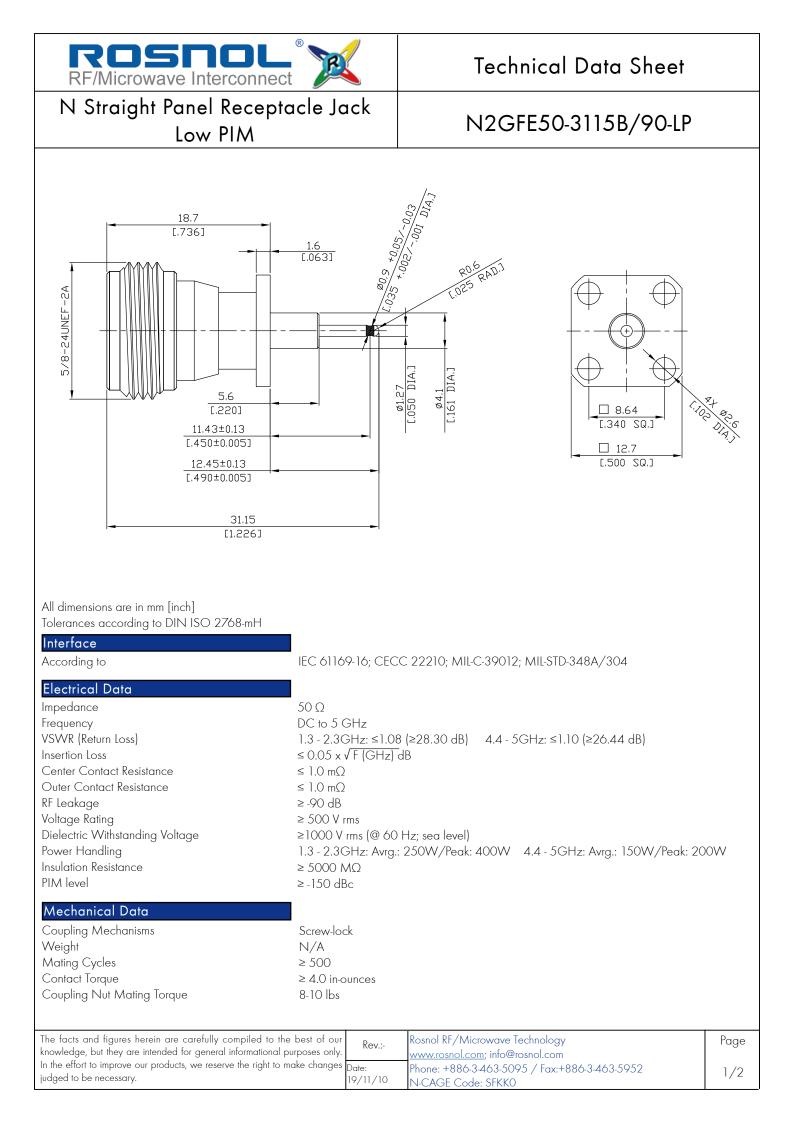

| ROSIOL<br>RF/Microwave Interconnect                                                                                     | ®                                                                                                                                                                                                       |                   | Technical Data Sheet                                                          |
|-------------------------------------------------------------------------------------------------------------------------|---------------------------------------------------------------------------------------------------------------------------------------------------------------------------------------------------------|-------------------|-------------------------------------------------------------------------------|
| N Straight Panel Recepto<br>Low PIM                                                                                     | acle Jo                                                                                                                                                                                                 | ack               | N2GFE50-3115B/90-LP                                                           |
| Environmental Data<br>Temperature Range<br>Altitude<br>RoHS                                                             | -40°C to<br>Operating<br>complian                                                                                                                                                                       | g: 10000 ft,      | /Storage: 40000 ft                                                            |
| Humidity<br>Vibration<br>Shock<br>Thermal Shock<br>Salt Atmosphere                                                      | MIL-STD-202, Method 103, Condition B<br>MIL-STD-202, Method 204, Condition D<br>MIL-STD-202, Method 213, Condition I<br>MIL-STD-202, Method 107, Condition A-1<br>MIL-STD-202, Method 101E, Condition A |                   |                                                                               |
| Material And Plating                                                                                                    |                                                                                                                                                                                                         |                   |                                                                               |
| Piece Parts                                                                                                             | Material                                                                                                                                                                                                |                   | Plating                                                                       |
| Centre contact                                                                                                          | Beryllium                                                                                                                                                                                               | Copper            | Gold plating (≥100 microinches; per MIL-G-45204; type I;<br>grade C; class 2) |
| Body<br>Insulator                                                                                                       | Brass<br>PTFE                                                                                                                                                                                           |                   | Silver plating (≥50 microinches; per MIL-G-45204)                             |
| Packing                                                                                                                 | Single or                                                                                                                                                                                               | 100               |                                                                               |
| Related Document<br>Mounting Dimension                                                                                  | MD71                                                                                                                                                                                                    |                   |                                                                               |
|                                                                                                                         |                                                                                                                                                                                                         |                   |                                                                               |
| The facts and figures herein are carefully compiled to the knowledge, but they are intended for general informational p | urposes only.                                                                                                                                                                                           | Rev.:-            | Rosnol RF/Microwave Technology Page<br>www.rosnol.com; info@rosnol.com        |
| In the effort to improve our products, we reserve the right to m<br>judged to be necessary.                             | nake changes                                                                                                                                                                                            | Date:<br>19/11/10 | Phone: +886-3-463-5095 / Fax:+886-3-463-5952 2/2   N-CAGE Code: SFKK0 2/2     |