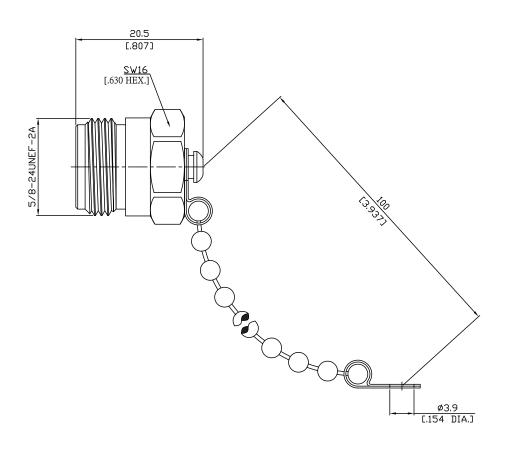

# N Straight Protective Cap With Chain Jack

N2A00-2050A-100/-3

All dimensions are in mm [inch] Tolerances according to DIN ISO 2768-mH

### Mechanical Data

Coupling mechanisms

Screw-lock

Weight

N/A

## Material And Plating

| Connector parts | Material | Plating |
|-----------------|----------|---------|
| Body            | Brass    | Nickel  |
| Chain           | Brass    | Nickel  |