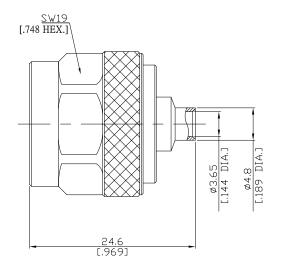

# N1E50-0141A/114

All dimensions are in mm [inch]
Tolerances according to DIN ISO 2768-mH