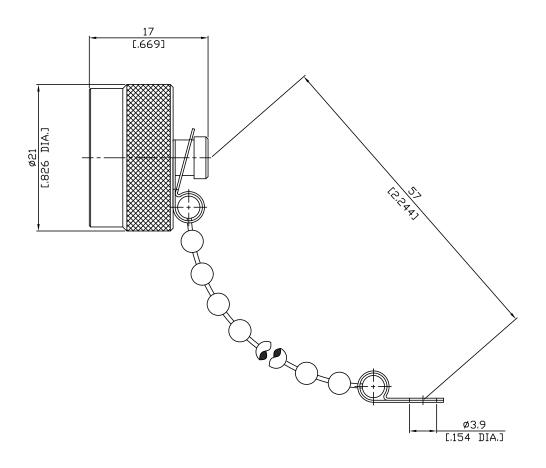

# N Straight Protective Cap With Chain Plug

N1A00-1700A-57/-3

All dimensions are in mm [inch]
Tolerances according to DIN ISO 2768-mH