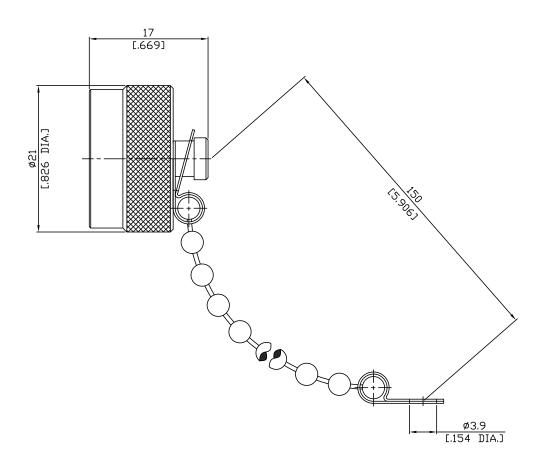

# N Straight Protective Cap With Chain Plug

N1A00-1700A-150/-3

All dimensions are in mm [inch]
Tolerances according to DIN ISO 2768-mH

#### Mechanical Data

Coupling mechanisms Weight Screw-lock N/A

### Material And Plating

| Connector parts | Material        | Plating |
|-----------------|-----------------|---------|
| Gasket          | Silicone Rubber |         |
| Coupling nut    | Brass           | Nickel  |
| Chain           | Brass           | Nickel  |