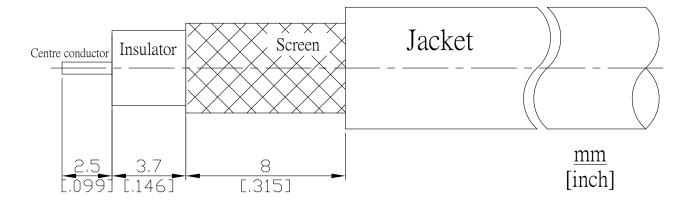

-----------------------------------------------------------|
| knowledge, but they are intended for general informational purposes only.   |
| In the effort to improve our products, we reserve the right to make changes |
| judged to be necessary.                                                     |

| ur | Rev.: 1.1   | Rosnol RF/Microwave Technology               | Page |
|----|-------------|----------------------------------------------|------|
| у. |             | <u>www.rosnol.com;</u> info@rosnol.com       |      |
|    | Date:       | Phone: +886-3-463-5095 / Fax:+886-3-463-5952 | 1/2  |
|    | JAN/07/2020 | N-CAGE Code: SFKK0                           | 1/2  |



# Technical Data Sheet

# FME Right-Angle Cable Jack

## FME2C59-G058A/H4

#### Recommended Cable Stripping Dimensions



#### Crimp Dimensions [HEX]

Crimp ferrule

5.41 mm [.213 inch]