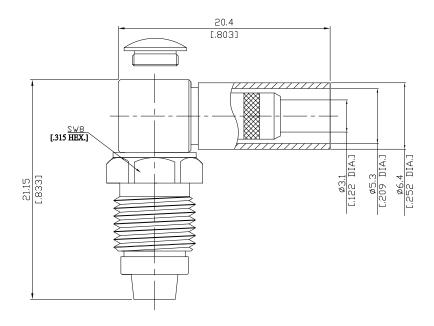

## FME2C59-G058A/H4

All dimensions are in mm [inch]
Tolerances according to DIN ISO 2768-mH

#### Interface

According to

N/A

#### Mechanical Data

Coupling mechanisms

Centre contact

Cable entry

Screw-lock

Soldered

Crimped

### Material And Plating

| <b>3</b>        |          |                                  |
|-----------------|----------|----------------------------------|
| Connector parts | Material | Plating                          |
| Centre contact  | Brass    | Gold plating(Nickel underplated) |
| Body            | Brass    | Copper-Tin-Zinc Alloy            |
| Insulator       | PTFE     |                                  |
| Crimp ferrules  | Brass    | Copper-Tin-Zinc Allov            |