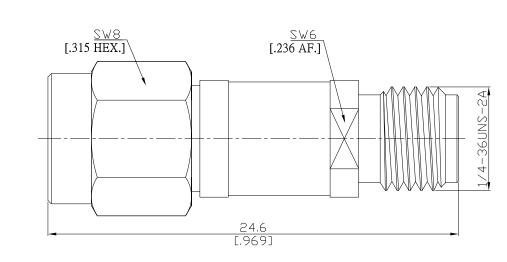

## Technical Data Sheet

## DC Block plug/jack SMA plug (male) / SMA jack (female)

## DB-A1A25A-18G50V/911-91

All dimensions are in mm [inch]

Tolerances according to DIN ISO 2768-mH

| Interface<br>According to                                                                                                                         | IEC 60169-15; MIL-STD-348B/3                                                             | 10                                                                                             |      |
|---------------------------------------------------------------------------------------------------------------------------------------------------|------------------------------------------------------------------------------------------|------------------------------------------------------------------------------------------------|------|
| Electrical Data<br>Impedance<br>Frequency<br>VSWR<br>Insertion Loss<br>Voltage rating (Volts)<br>Mechanical Data<br>Coupling mechanisms<br>Weight | 50 Ω<br>DC to 18 GHz<br>≤ 1.25 (≥ 19.08 dB)<br>≤ 0.65 dB<br>DC 50 V<br>Screw-lock<br>N/A |                                                                                                |      |
| Environmental Data<br>Temperature range<br>RoHS<br>Material And Plating                                                                           | -55°C to +100°C<br>compliant                                                             |                                                                                                |      |
| Piece Parts (SMA)                                                                                                                                 | Material                                                                                 | Plating                                                                                        |      |
| Centre contact                                                                                                                                    | Beryllium Copper                                                                         | Gold plating (Nickel underplated)                                                              |      |
| Body                                                                                                                                              | Brass                                                                                    | Gold plating (Nickel underplated)                                                              |      |
| Insulator                                                                                                                                         | PTFE                                                                                     |                                                                                                |      |
| Gasket                                                                                                                                            | Silicone Rubber                                                                          |                                                                                                |      |
| Coupling nut                                                                                                                                      | Brass                                                                                    | Gold plating (Nickel underplated)                                                              |      |
| Piece Parts (SMA)                                                                                                                                 | Material                                                                                 | Plating                                                                                        |      |
| Centre contact                                                                                                                                    | Beryllium Copper                                                                         | Gold plating (Nickel underplated)                                                              |      |
| Body                                                                                                                                              | Brass                                                                                    | Gold plating (Nickel underplated)                                                              |      |
| Insulator                                                                                                                                         | PTFE                                                                                     |                                                                                                |      |
| Packing                                                                                                                                           | Single or 100                                                                            |                                                                                                |      |
| The facts and figures herein are careful knowledge, but they are intended for gene                                                                |                                                                                          | Microwave Technology<br>.com; info@rosnol.com                                                  | Page |
| In the effort to improve our products, we re<br>judged to be necessary.                                                                           | eserve the right to make changes Date: Phone: +88                                        | .com; inio@rosnoi.com<br>6-3-463-5095 / Fax: +886-3-463-5952<br>ode: SFKK0 / ISO9001 Certified | 1/1  |