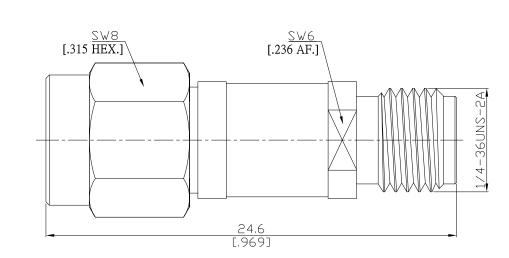

## DB-A1A25A-18G100V/9XX-9X

All dimensions are in mm [inch] Tolerances according to DIN ISO 2768-mH

| Interface<br>According to MIL-C-3                                                                                                                                                                                                                            |                                                               | 39012;MIL-STD-348A/310 |                                                                    |      |
|--------------------------------------------------------------------------------------------------------------------------------------------------------------------------------------------------------------------------------------------------------------|---------------------------------------------------------------|------------------------|--------------------------------------------------------------------|------|
| Electrical Data<br>Impedance<br>Frequency<br>VSWR<br>Insertion Loss<br>Voltage rating (Volts)                                                                                                                                                                | 50 Ω<br>DC to 18<br>≤ 1.25<br>≤ 0.5 dB<br>DC 100 <sup>№</sup> |                        |                                                                    |      |
| Mechanical Data<br>Coupling mechanisms<br>Weight                                                                                                                                                                                                             | Screw-loc<br>0.0045 k                                         |                        |                                                                    |      |
| Environmental Data<br>Temperature range<br>RoHS                                                                                                                                                                                                              | -55°C to<br>complian                                          |                        |                                                                    |      |
| Material And Plating<br>Piece Parts (SMA)                                                                                                                                                                                                                    | Material                                                      |                        | Plating                                                            |      |
| Centre contact                                                                                                                                                                                                                                               | Beryllium C                                                   | opper                  | Gold plating(Nickel underplated)                                   |      |
| Body                                                                                                                                                                                                                                                         | Stainless Ste                                                 |                        | Passivated                                                         |      |
| Insulator                                                                                                                                                                                                                                                    | PTFE                                                          |                        |                                                                    |      |
| Gasket                                                                                                                                                                                                                                                       | Silicone Rub                                                  | ober                   |                                                                    |      |
| Coupling nut                                                                                                                                                                                                                                                 | Stainless Ste                                                 | eel                    | Passivated                                                         |      |
| Piece Parts (SMA)                                                                                                                                                                                                                                            | Material                                                      |                        | Plating                                                            |      |
| Centre contact                                                                                                                                                                                                                                               | Beryllium C                                                   | opper                  | Gold plating(Nickel underplated)                                   |      |
| Body                                                                                                                                                                                                                                                         | Stainless Ste                                                 | eel                    | Passivated                                                         |      |
| Insulator                                                                                                                                                                                                                                                    | PTFE                                                          |                        |                                                                    |      |
| Packing                                                                                                                                                                                                                                                      | Single or                                                     | 100                    |                                                                    |      |
| The facts and figures herein are carefully compiled to the best of our<br>knowledge, but they are intended for general informational purposes only<br>In the effort to improve our products, we reserve the right to make changes<br>judged to be necessary. |                                                               | Rev.:-                 | Rosnol RF/Microwave Technology<br>www.rosnol.com ; info@rosnol.com | Page |
|                                                                                                                                                                                                                                                              |                                                               | Date:<br>19/11/10      | Phone:+886-3-463-5095<br>Fax:+886-3-463-5952                       |      |