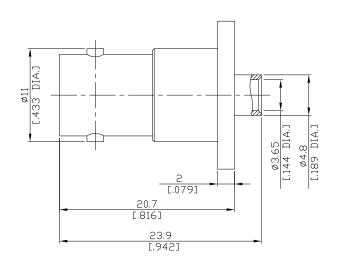

# BNC2Eb50F-0141A/H4

All dimensions are in mm [inch]

## Mechanical Data

Coupling mechanisms

Centre contact Cable entry

Bayonet-lock

Soldered or Crimped

Soldered

### Suitable Cables

RSR-141, RSF-141, RSF-141-FEP, RSF-141-PVC, RG-402, Belden 1673A, Belden 1673J