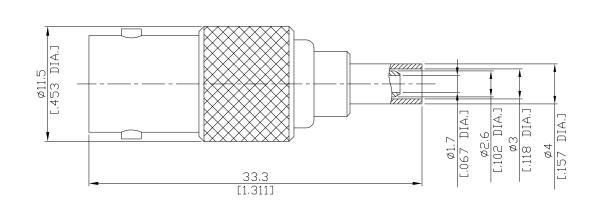

## BNC2C50-G316A/H3

All dimensions are in mm [inch] Tolerances according to DIN ISO 2768-mH

| Interface<br>According to                                        | IEC 60169-8; MIL-C-390                                              | 12; MIL-STD-348A/                | 301                              |       |
|------------------------------------------------------------------|---------------------------------------------------------------------|----------------------------------|----------------------------------|-------|
| Electrical Data<br>Impedance                                     | 50 Ω                                                                |                                  |                                  |       |
| Frequency<br>VSWR (Return Loss)                                  | DC to 6 GHz<br>≤ 1.09 (≥ 27.3 dB), DC to 2 GHz                      |                                  |                                  |       |
|                                                                  | $\leq 1.12 (\geq 24.9 \text{ dB}), 2 \text{ to } 4$                 |                                  |                                  |       |
|                                                                  | $\leq 1.22 \ (\geq 20.1 \ \text{dB}), 4 \text{ to } 6 \ \text{GHz}$ |                                  |                                  |       |
| Insertion Loss                                                   | $\leq 0.05 \times \sqrt{F(GHz) dB}$ , DC to 6 GHz                   |                                  |                                  |       |
|                                                                  |                                                                     |                                  |                                  |       |
| - Limitations are possible due to the used cable type -          | _                                                                   |                                  |                                  |       |
| Mechanical Data                                                  |                                                                     |                                  |                                  |       |
| Coupling mechanisms                                              | Bayonet-lock                                                        |                                  |                                  |       |
| Centre contact                                                   | Crimped or Soldered<br>Crimped                                      |                                  |                                  |       |
| Cable entry                                                      | Crimped                                                             |                                  |                                  |       |
| Environmental Data                                               |                                                                     |                                  |                                  |       |
| Temperature range                                                | -65°C to +165°C                                                     |                                  |                                  |       |
| RoHS                                                             | compliant                                                           |                                  |                                  |       |
| Material And Plating                                             |                                                                     |                                  |                                  |       |
| Connector parts                                                  | Material                                                            |                                  | Plating                          |       |
| Centre contact                                                   | Phosphor Bronze                                                     |                                  | Gold plating(Nickel underplated) |       |
| Body                                                             | Brass                                                               |                                  | Nickel                           |       |
| Insulator                                                        | PTFE                                                                |                                  |                                  |       |
| Crimp ferrules                                                   | Brass                                                               |                                  | Nickel                           |       |
| Suitable Cables                                                  | l                                                                   |                                  |                                  |       |
|                                                                  | RG-174, RG-188A, RG-316, BELDEN 7805                                |                                  |                                  |       |
|                                                                  |                                                                     |                                  |                                  |       |
| Packing                                                          | Single or 100                                                       |                                  |                                  |       |
| Single of TOO                                                    |                                                                     |                                  |                                  |       |
|                                                                  |                                                                     |                                  |                                  |       |
| The facts and figures herein are carefully compiled to the       | heat of our                                                         | and RE /Microwaya Ta             | chaology                         | D     |
| knowledge, but they are intended for general informational pu    |                                                                     | www.rosnol.com ; info@rosnol.com |                                  | Page  |
| In the effort to improve our products, we reserve the right to m | ake changes Date: Pho                                               | ate: Phone:+886-3-463-5095       |                                  | 1/1   |
| judged to be necessary.                                          | 19/11/10 F                                                          | Fax:+886-3-463-5952              | -                                | • / • |