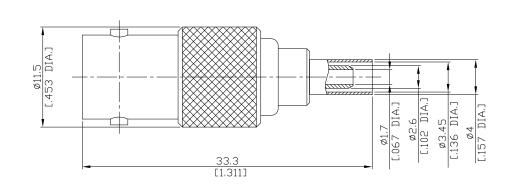

## BNC2C50-D316A/H4

All dimensions are in mm [inch] Tolerances according to DIN ISO 2768-mH

| Interface<br>According to                                                                                                                                                                                                  | <br>IEC 60169-8; MIL-C-39012; MIL-STD-348A/3                                                                                                                    | 301                              |             |
|----------------------------------------------------------------------------------------------------------------------------------------------------------------------------------------------------------------------------|-----------------------------------------------------------------------------------------------------------------------------------------------------------------|----------------------------------|-------------|
| Electrical Data<br>Impedance<br>Frequency<br>VSWR (Return Loss)                                                                                                                                                            | 50 Ω<br>DC to 6 GHz<br>≤ 1.09 (≥ 27.3 dB), DC to 2 GHz<br>≤ 1.12 (≥ 24.9 dB), 2 to 4 GHz<br>≤ 1.22 (≥ 20.1 dB), 4 to 6 GHz<br>≤ 0.05 x √F (GHz) dB, DC to 6 GHz |                                  |             |
| - <i>limitations are possible due to the used cable type -</i><br>Mechanical Data<br>Coupling mechanisms<br>Centre contact                                                                                                 | Bayonet-lock<br>Crimped                                                                                                                                         |                                  |             |
| Cable entry Environmental Data Temperature range RoHS                                                                                                                                                                      | Crimped<br>-65 °C to +165 °C<br>compliant                                                                                                                       |                                  |             |
| Material And Plating                                                                                                                                                                                                       |                                                                                                                                                                 | -                                |             |
| Connector parts                                                                                                                                                                                                            | Material                                                                                                                                                        | Plating                          |             |
| Centre contact                                                                                                                                                                                                             | Phosphor Bronze                                                                                                                                                 | Gold plating(Nickel underplated) |             |
| Body                                                                                                                                                                                                                       | Brass                                                                                                                                                           | Copper-Tin-Zinc Alloy            |             |
| Insulator                                                                                                                                                                                                                  | PTFE                                                                                                                                                            |                                  |             |
| Gasket                                                                                                                                                                                                                     | Silicone Rubber                                                                                                                                                 |                                  |             |
| Crimp ferrules                                                                                                                                                                                                             | Brass                                                                                                                                                           | Copper-Tin-Zinc Alloy            |             |
| Suitable Cables<br>Packing                                                                                                                                                                                                 | RG-316-d, RG-188                                                                                                                                                |                                  |             |
|                                                                                                                                                                                                                            | Single or 100                                                                                                                                                   |                                  |             |
| The facts and figures herein are carefully compiled to the<br>knowledge, but they are intended for general informational pu<br>In the effort to improve our products, we reserve the right to m<br>judged to be necessary. | rposes only                                                                                                                                                     |                                  | Page<br>1/1 |