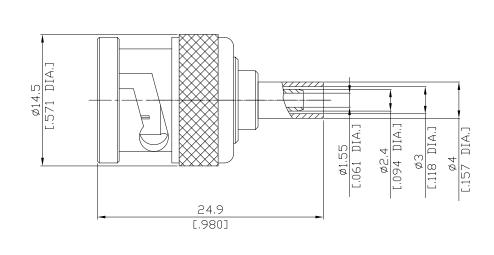

## BNC1C50-G316A/144

All dimensions are in mm [inch] Tolerances according to DIN ISO 2768-mH

Interface

According to

| Electrical Data    |  |
|--------------------|--|
| Impedance          |  |
| Frequency          |  |
| VSWR (Return Loss) |  |
| Insertion Loss     |  |

IEC 60169-8; MIL-C-39012; MIL-STD-348A/301

50 Ω DC to 4 GHz ≤ 1.20 (≥ 20.8 dB) ≤ 0.05 x √ F (GHz) dB

In the effort to improve our products, we reserve the right to make changes Date:

judged to be necessary.