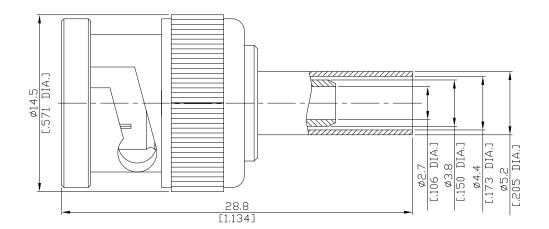

### Technical Data Sheet

# BNC Straight Cable Plug

## BNC1C50-G122A/133



All dimensions are in mm [inch]

#### Interface

According to

IEC 60169-8; MIL-C-39012; MIL-STD-348A/301

#### Electrical Data

Impedance
Frequency
VSWR (Return Loss)
Insertion Loss

50 Ω DC to 4 GHz ≤ 1.22 (≥ 20.1 dB) ≤ 0.05 dB

- Limitations are possible due to the used cable type -

#### Mechanical Data

Coupling mechanisms Centre contact Cable entry Bayonet-lock Soldered or Crimped Crimped

#### Environmental Data

Temperature range RoHS -65°C to +165°C compliant

#### Material And Plating

| Connector parts | Material        | Plating                          |
|-----------------|-----------------|----------------------------------|
| Centre contact  | Brass           | Gold plating(Nickel underplated) |
| Body            | Brass           | Nickel                           |
| Ins