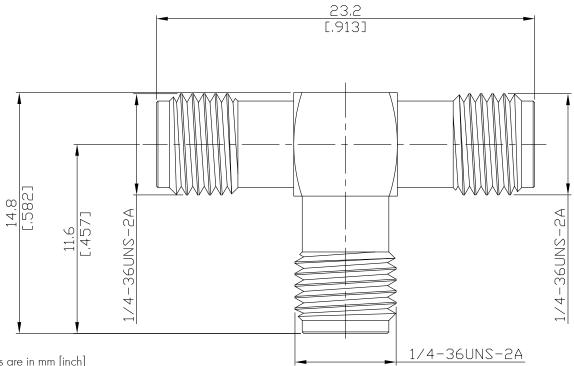

# T-Adaptor 3 SMA jacks SMA jack (female) / SMA jack (female) / SMA jack (female)

# ADT-A2A2A25A/94-94-94

All dimensions are in mm [inch]

Tolerances according to DIN ISO 2768-mH