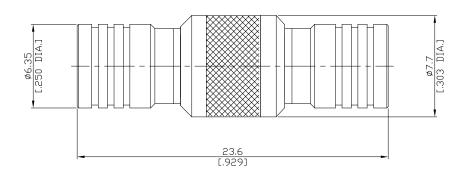

### AD-S1S15A/911-911

All dimensions are in mm [inch]
Tolerances according to DIN ISO 2768-mH