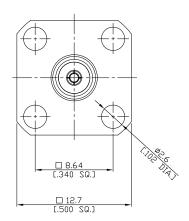

## AD-Q2Q25A-PF/9X-9X

All dimensions are in mm [inch] Tolerances according to DIN ISO 2768-mH

| Interface                                                                                                                                     |                                 |                                   |      |
|-----------------------------------------------------------------------------------------------------------------------------------------------|---------------------------------|-----------------------------------|------|
| According to                                                                                                                                  | IEC 61169-40; IEEE Std 287-2007 |                                   |      |
| Electrical Data                                                                                                                               |                                 |                                   |      |
| Impedance                                                                                                                                     | 50 Ω                            |                                   |      |
| Frequency                                                                                                                                     | DC to 50 GHz                    |                                   |      |
| VSWR (Return Loss)                                                                                                                            | ≤ 1.20 (≥ 20.83 dB)             |                                   |      |
| Insertion Loss                                                                                                                                | ≤ 0.05 x √ F (GHz) dB           |                                   |      |
| Mechanical Data                                                                                                                               |                                 |                                   |      |
| Coupling mechanisms                                                                                                                           | Screw-lock                      |                                   |      |
| Weight                                                                                                                                        | N/A                             |                                   |      |
| Environmental Data                                                                                                                            |                                 |                                   |      |
| Temperature range                                                                                                                             | -55°C to +165°C                 |                                   |      |
| RoHS                                                                                                                                          | compliant                       |                                   |      |
|                                                                                                                                               |                                 |                                   |      |
| Material And Plating                                                                                                                          |                                 | -                                 |      |
| Piece Parts (2.4mm)                                                                                                                           | Material                        | Plating                           |      |
| Centre contact                                                                                                                                | Beryllium Copper                | Gold plating (Nickel underplated) |      |
| Body                                                                                                                                          | Stainless Steel                 | Passivated                        |      |
| Insulator                                                                                                                                     | PEI                             |                                   |      |
| Piece Parts (2.4mm)                                                                                                                           | Material                        | Plating                           |      |
| Centre contact                                                                                                                                | Beryllium Copper                | Gold plating (Nickel underplated) |      |
| Body                                                                                                                                          | Stainless Steel                 | Passivated                        |      |
| Insulator                                                                                                                                     | PEI                             |                                   |      |
| Dualda a                                                                                                                                      | 1                               |                                   |      |
| Packing                                                                                                                                       |                                 |                                   |      |
|                                                                                                                                               | Single or 100                   |                                   |      |
| Related Document                                                                                                                              |                                 |                                   |      |
| Mounting Dimension                                                                                                                            | MD116                           |                                   |      |
|                                                                                                                                               |                                 |                                   |      |
|                                                                                                                                               |                                 |                                   |      |
|                                                                                                                                               |                                 |                                   |      |
| The facts and figures herein are carefully compiled to the                                                                                    | . Kev-                          |                                   | Page |
| knowledge, but they are intended for general informational purposes only. www.rosnol.com; info@rosnol.com                                     |                                 |                                   | ,    |
| In the effort to improve our products, we reserve the right to make changes<br>judged to be necessary. Date: 2016/07/15<br>N-CAGE Code: SFKK0 |                                 | / rax:+880-3-403-3932             | 1/1  |
|                                                                                                                                               |                                 |                                   |      |