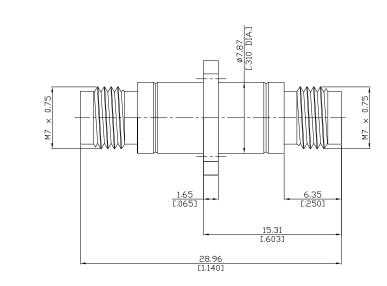

## AD-Q2Q25A-PF/9X-9X

All dimensions are in mm [inch] Tolerances according to DIN ISO 2768-mH

| Interface                                                                                                                                     |                                 |                                   |      |
|-----------------------------------------------------------------------------------------------------------------------------------------------|---------------------------------|-----------------------------------|------|
| According to                                                                                                                                  | IEC 61169-40; IEEE Std 287-2007 |                                   |      |
| Electrical Data                                                                                                                               |                                 |                                   |      |
| Impedance                                                                                                                                     | 50 Ω                            |                                   |      |
| Frequency                                                                                                                                     | DC to 50 GHz                    |                                   |      |
| VSWR (Return Loss)                                                                                                                            | ≤ 1.20 (≥ 20.83 dB)             |                                   |      |
| Insertion Loss                                                                                                                                | ≤ 0.05 x √ F (GHz) dB           |                                   |      |
| Mechanical Data                                                                                                                               |                                 |                                   |      |
| Coupling mechanisms                                                                                                                           | Screw-lock                      |                                   |      |
| Weight                                                                                                                                        | N/A                             |                                   |      |
| Environmental Data                                                                                                                            |                                 |                                   |      |
| Temperature range                                                                                                                             | -55°C to +165°C                 |                                   |      |
| RoHS                                                                                                                                          | compliant                       |                                   |      |
|                                                                                                                                               |                                 |                                   |      |
| Material And Plating                                                                                                                          |                                 | -                                 |      |
| Piece Parts (2.4mm)                                                                                                                           | Material                        | Plating                           |      |
| Centre contact                                                                                                                                | Beryllium Copper                | Gold plating (Nickel underplated) |      |
| Body                                                                                                                                          | Stainless Steel                 | Passivated                        |      |
| Insulator                                                                                                                                     | PEI                             |                                   |      |
| Piece Parts (2.4mm)                                                                                                                           | Material                        | Plating                           |      |
| Centre contact                                                                                                                                | Beryllium Copper                | Gold plating (Nickel underplated) |      |
| Body                                                                                                                                          | Stainless Steel                 | Passivated                        |      |
| Insulator                                                                                                                                     | PEI                             |                                   |      |
| Dualda a                                                                                                                                      | 1                               |                                   |      |
| Packing                                                                                                                                       |                                 |                                   |      |
|                                                                                                                                               | Single or 100                   |                                   |      |
| Related Document                                                                                                                              |                                 |                                   |      |
| Mounting Dimension                                                                                                                            | MD116                           |                                   |      |
|                                                                                                                                               |                                 |                                   |      |
|                                                                                                                                               |                                 |                                   |      |
|                                                                                                                                               |                                 |                                   |      |
| The facts and figures herein are carefully compiled to the                                                                                    | . Kev-                          |                                   | Page |
| knowledge, but they are intended for general informational purposes only. www.rosnol.com; info@rosnol.com                                     |                                 |                                   | ,    |
| In the effort to improve our products, we reserve the right to make changes<br>judged to be necessary. Date: 2016/07/15<br>N-CAGE Code: SFKK0 |                                 | / rax:+880-3-403-3932             | 1/1  |
|                                                                                                                                               |                                 |                                   |      |