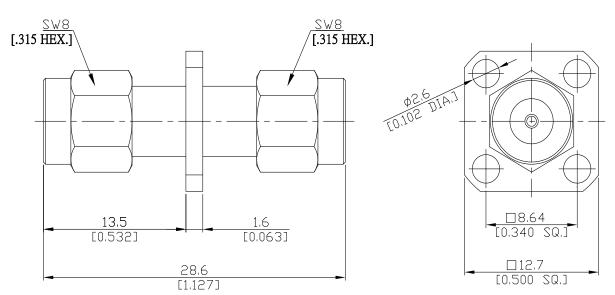

# AD-PCA1PCA15A-PF/9XX-9XX

All dimensions are in mm [inch]

Tolerances according to DIN ISO 2768-mH

# Interface

According to IEC 60169-15; MIL-STD-348B/310

#### Mechanical Data

Coupling mechanisms Screw-lock Weight N/A