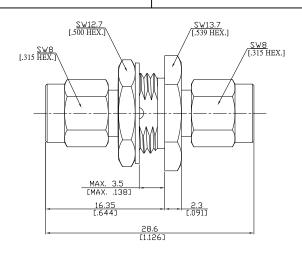

## AD-PCA1PCA15A-BH/111-111

All dimensions are in mm [inch] Tolerances according to DIN ISO 2768-mH

Interface According to

IEC 60169-15; MIL-C-39012; MIL-STD-348A/310

Electrical Data

Impedance

DC to 27 GHz Frequency VSWR ≤ 1.15 (≥ 23.13 dB)